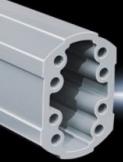

#### CP 6206.050 - Support section CP 60 Solid

Attachment to the connection components with 4 self-tapping screws in the screw channel. May be cut to any required length, no thread-tapping required. Closed cable duct with a large cross-section.

#### **Features**

| Model No.             | CP 6206.050                                                                                                                                                                                         |
|-----------------------|-----------------------------------------------------------------------------------------------------------------------------------------------------------------------------------------------------|
| Product description   | Attached to the connection components with 4 self-tapping screws in the screw channel. May be cut to any required length, no thread-tapping required. Closed cable duct with a large cross-section. |
| Material              | Support section: Extruded aluminum section                                                                                                                                                          |
| Color                 | Support section: RAL 7035                                                                                                                                                                           |
| Supply includes       | Support section                                                                                                                                                                                     |
| Length                | 500 mm<br>19.7 ″                                                                                                                                                                                    |
| Dimensions            | Width: 59 mm Height: 85 mm Length: 500 mm Width: 2.32 " Height: 3.35 " Length: 19.7 "                                                                                                               |
| Packaging unit        | 1 pc(s).                                                                                                                                                                                            |
| Net weight            | 2.44                                                                                                                                                                                                |
| Gross weight          | 2.64                                                                                                                                                                                                |
| Customs tariff number | 76042100                                                                                                                                                                                            |
| EAN                   | 4028177684263                                                                                                                                                                                       |
| ETIM 9                | EC000882                                                                                                                                                                                            |
| ECLASS 8.0            | 27400556                                                                                                                                                                                            |