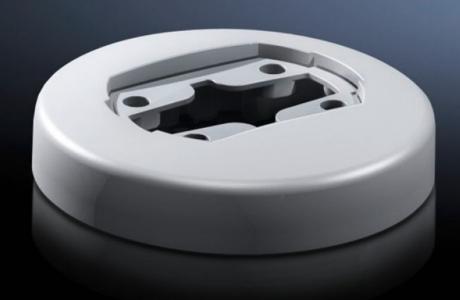

# CP 6206.320 - Attachment CP 60 for support arm connection Ø 130 mm

For rigid fastening of the housing to the 60 support arm system

#### **Features**

| Model No.             | CP 6206.320                                                     |
|-----------------------|-----------------------------------------------------------------|
| Product description   | For rigid fastening of the housing to the 60 support arm system |
| Material              | Die-cast zinc                                                   |
| Color                 | RAL 7035                                                        |
| Supply includes       | Seals Self-tapping screws for support section attachment        |
| Rifid y/n             | Yes                                                             |
| Packaging unit        | 1 pc(s).                                                        |
| Net weight            | 0.92                                                            |
| Gross weight          | 0.992                                                           |
| Customs tariff number | 83024900                                                        |
| EAN                   | 4028177684362                                                   |
| ETIM 9                | EC002625                                                        |
| ECLASS 8.0            | 27189234                                                        |
|                       |                                                                 |