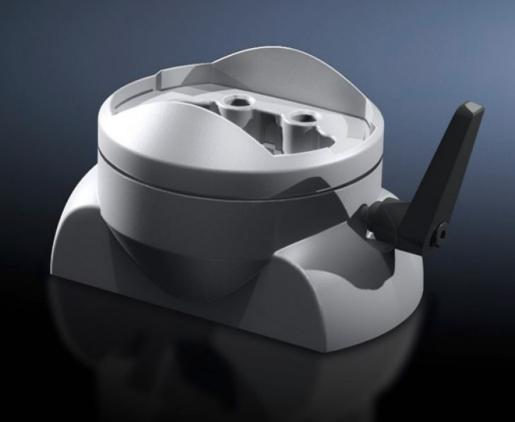

# CP 6206.340 - Coupling CP 60 for support arm connection 120 x 65 mm

For swivel mounting the housing on the vertical section of the 60 support arm system

#### **Features**

| Model No.                  | CP 6206.340                                                                          |
|----------------------------|--------------------------------------------------------------------------------------|
| Product description        | For swivel mounting the housing on the vertical section of the 60 support arm system |
| Material                   | Die-cast zinc                                                                        |
| Color                      | RAL 7035                                                                             |
| Supply includes            | Seals Self-tapping screws for support section attachment                             |
| Rotating/tilting           | Yes                                                                                  |
| Rotation angle/swivel area | Approximately 310°, lockable via clamping levers                                     |
| Packaging unit             | 1 pc(s).                                                                             |
| Net weight                 | 1.2                                                                                  |
| Gross weight               | 1.278                                                                                |
| Customs tariff number      | 79070000                                                                             |
| EAN                        | 4028177684379                                                                        |
| ETIM 9                     | EC000882                                                                             |
| ECLASS 8.0                 | 27400556                                                                             |
|                            |                                                                                      |