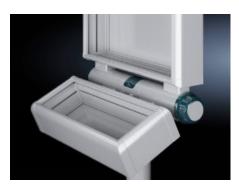

## CP 6206.350 - Tilt coupling for CP 60 support arm system

For mounting two enclosures on a support arm/stand system.

## Features

| Model No.             | CP 6206.350                                                                                                                               |
|-----------------------|-------------------------------------------------------------------------------------------------------------------------------------------|
| Product description   | For mounting two enclosures on a support arm/stand system.                                                                                |
| Benefits              | Ergonomic adjustment of the screen and keyboard enclosure<br>Simple, linear adjustment of the required position via the friction<br>brake |
| Material              | Cast aluminum                                                                                                                             |
| Surface finish        | Textured paint                                                                                                                            |
| Color                 | Tilt coupling: RAL 7035<br>Cover: RAL 7024                                                                                                |
| Supply includes       | Seal and assembly components                                                                                                              |
| Packaging unit        | 1 pc(s).                                                                                                                                  |
| Net weight            | 5.72                                                                                                                                      |
| Gross weight          | 6.72                                                                                                                                      |
| Customs tariff number | 76169990                                                                                                                                  |
| EAN                   | 4028177928626                                                                                                                             |
| ETIM 9                | EC000882                                                                                                                                  |
| ECLASS 8.0            | 27400556                                                                                                                                  |