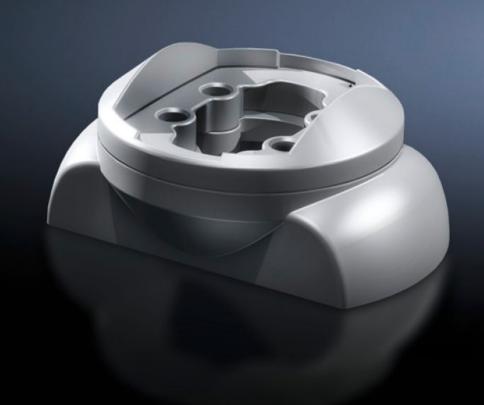

# CP 6206.360 - Attachment CP 60 for support arm connection 120 x 65 mm

For rigid fastening of the housing to the 60 support arm system

#### **Features**

| Model No.             | CP 6206.360                                                     |
|-----------------------|-----------------------------------------------------------------|
| Product description   | For rigid fastening of the housing to the 60 support arm system |
| Material              | Die-cast zinc                                                   |
| Color                 | RAL 7035                                                        |
| Supply includes       | Seals Self-tapping screws for support section attachment        |
| Rifid y/n             | Yes                                                             |
| Packaging unit        | 1 pc(s).                                                        |
| Net weight            | 1                                                               |
| Gross weight          | 1.12                                                            |
| Customs tariff number | 83024900                                                        |
| EAN                   | 4028177684386                                                   |
| ETIM 9                | EC002625                                                        |
| ECLASS 8.0            | 27189234                                                        |