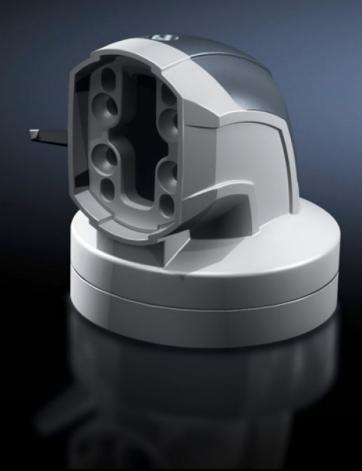

# CP 6206.380 - Angle coupling 90° CP 60 for support arm connection Ø 130 mm

For swivel mounting of the housing on the horizontal part of the support arm system. Housing may be suspended or top-mounted. Removable cover for easy cable routing.

#### **Features**

| Model No.                  | CP 6206.380                                                                                                                                                           |
|----------------------------|-----------------------------------------------------------------------------------------------------------------------------------------------------------------------|
| Product description        | For swivel mounting of the housing on the horizontal part of the support arm system. Housing may be suspended or top-mounted. Removable cover for easy cable routing. |
| Material                   | Angle coupling: Cast aluminum/die-cast zinc<br>Cover: Plastic                                                                                                         |
| Color                      | Angle coupling: RAL 7035<br>Cover: RAL 7024                                                                                                                           |
| Supply includes            | Seals Grub (set) screws Adjusting screws Self-tapping screws for support section attachment                                                                           |
| Rotating/tilting           | Yes                                                                                                                                                                   |
| Rotation angle/swivel area | Approximately 310°, lockable via clamping levers The range of rotation can be limited by inserting the grub (set) screws provided                                     |
| Packaging unit             | 1 pc(s).                                                                                                                                                              |
| Net weight                 | 1.8                                                                                                                                                                   |
| Gross weight               | 1.953                                                                                                                                                                 |
| Customs tariff number      | 79070000                                                                                                                                                              |
| EAN                        | 4028177684393                                                                                                                                                         |
| ETIM 9                     | EC000882                                                                                                                                                              |
| ECLASS 8.0                 | 27400556                                                                                                                                                              |