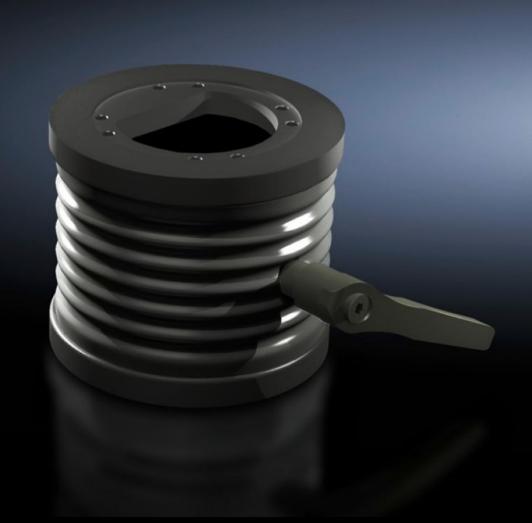

# CP 6206.420 - Tilting adapter ± 45° for support arm connection Ø 130 mm

Mounted between coupling, system 60/120 or attachment, system 60/120 or angle coupling 90°, system 60/120, and the command panel.

#### **Features**

| Model No.             | CP 6206.420                                                                                                                                                                                                                                                                 |
|-----------------------|-----------------------------------------------------------------------------------------------------------------------------------------------------------------------------------------------------------------------------------------------------------------------------|
| Benefits              | The inner toothed hinge allows stable locking of the tilted enclosure in a variety of positions.  The swivel range can be limited by inserting the set screws provided.                                                                                                     |
| Applications          | For connecting a command panel to a tilting adapter Coupling CP 60/120/180 for support arm connection Ø 130 mm, 6206.300, 6212.300, 6218.300 Attachment CP 60/120 for support arm connection Ø 130 mm, 6206.320, 6212.320 Angle coupling 90°, CP 60/120, 6206.380, 6212.380 |
| Material              | Tilting adapter: Cast aluminum Concertina section: Plastic                                                                                                                                                                                                                  |
| Color                 | RAL 7024                                                                                                                                                                                                                                                                    |
| Supply includes       | Seals<br>Concertina section<br>Fasteners                                                                                                                                                                                                                                    |
| Rotating/tilting      | Yes                                                                                                                                                                                                                                                                         |
| Tilt angle note       | Adjustable in 7.5° increments                                                                                                                                                                                                                                               |
| Packaging unit        | 1 pc(s).                                                                                                                                                                                                                                                                    |
| Net weight            | 1.35                                                                                                                                                                                                                                                                        |
| Gross weight          | 1.42                                                                                                                                                                                                                                                                        |
| Customs tariff number | 76169990                                                                                                                                                                                                                                                                    |
| EAN                   | 4028177684447                                                                                                                                                                                                                                                               |