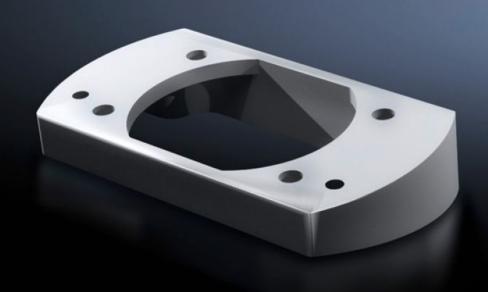

# CP 6206.440 - Tilting adapter 10° for support arm connection 120 x 65 mm

Mounted between coupling, system 60 or attachment, system 60 and the command panel

#### **Features**

| Model No.             | CP 6206.440                                                                                       |
|-----------------------|---------------------------------------------------------------------------------------------------|
| Version               | For mounting between the command panel and Coupling CP 60, 6206.340 or attachment CP 60, 6206.340 |
| Product description   | Mounted between coupling, system 60/120 or attachment, system 60 and the command panel            |
| Material              | Die-cast zinc                                                                                     |
| Color                 | RAL 7035                                                                                          |
| Supply includes       | Seals<br>Fasteners                                                                                |
| Rifid y/n             | Yes                                                                                               |
| Packaging unit        | 1 pc(s).                                                                                          |
| Net weight            | 0.32                                                                                              |
| Gross weight          | 0.338                                                                                             |
| Customs tariff number | 79070000                                                                                          |
| EAN                   | 4028177684430                                                                                     |
| ETIM 9                | EC000882                                                                                          |
| ECLASS 8.0            | 27400556                                                                                          |
|                       |                                                                                                   |