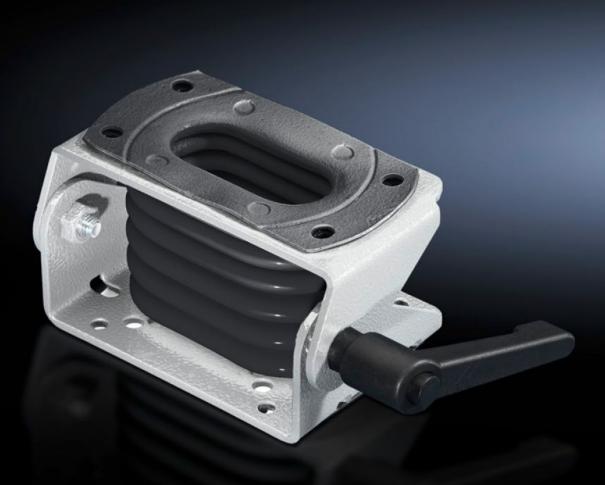

# CP 6206.460 - Tilting adapter +100°/-60° for support arm connection 120 x 65 mm

Mounted on IW worktop, prepared for  $\emptyset$  130 mm attachment, surfaces or attachments/couplings with 120 x 65 mm support arm connection. To fit housings up to 20 kg with support arm connection. With cable tube for protected cable entry.

#### Features

| Model No.           | CP 6206.460                                                                                                                                                                                                                                                                                                                            |
|---------------------|----------------------------------------------------------------------------------------------------------------------------------------------------------------------------------------------------------------------------------------------------------------------------------------------------------------------------------------|
| Version             | For mounting on<br>IW worktop, prepared for attachment of 130 mm diameter<br>Surfaces<br>For attachment/coupling with 120 x 65 mm support arm connection<br>Suitable for enclosures up to 20 kg with support arm connection<br>90 x 71 mm<br>Ø 130 mm<br>120 x 65 mm<br>VESA Standard 75<br>With cable tube for protected cable entry. |
| Product description | Tilting angle adjustable in 7.2° increments using clamping lever and may be limited to +100°/–15° using the stop screw supplied loose.                                                                                                                                                                                                 |
| Material            | Tilting adapter: Carbon steel, spray finished<br>Concertina section: Plastic                                                                                                                                                                                                                                                           |
| Color               | Tilting adapter: RAL 7035<br>Concertina section: RAL 7024                                                                                                                                                                                                                                                                              |
| Supply includes     | Assembly components<br>Concertina section                                                                                                                                                                                                                                                                                              |
| Rotating/tilting    | Yes                                                                                                                                                                                                                                                                                                                                    |
| Tilt angle note     | Adjustable in 7.2° increments via clamping lever and may be limited to +100°/–15° using the stop screw supplied loose                                                                                                                                                                                                                  |
| Packaging unit      | 1 pc(s).                                                                                                                                                                                                                                                                                                                               |
| Net weight          | 0.86                                                                                                                                                                                                                                                                                                                                   |
| Gross weight        | 0.871                                                                                                                                                                                                                                                                                                                                  |