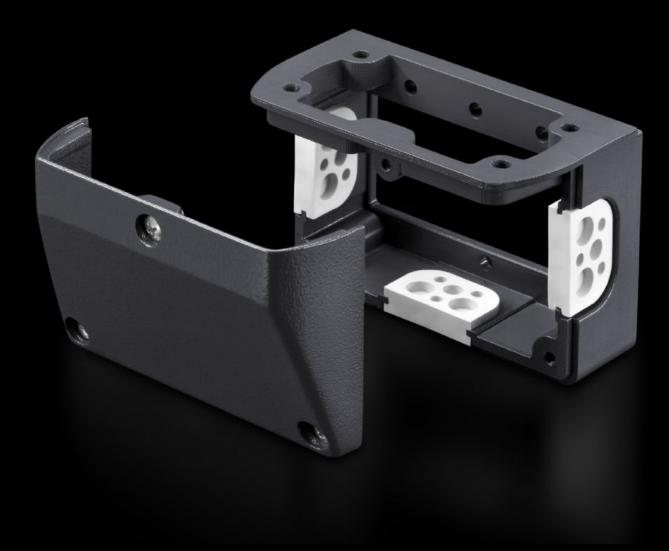

# CP 6206.490 - Connection console for support arm connection 120 x 65 mm

For rear connection of slimline command panels. Removable cover for simple cable routing

#### **Features**

| Model No.             | CP 6206.490                                                                                                                         |
|-----------------------|-------------------------------------------------------------------------------------------------------------------------------------|
| Version               | Connection to Rittal support arm systems CP 40 CP 60 CP 120 via adapter from support arm connection Ø 130 mm to 120                 |
|                       | x 65 mm                                                                                                                             |
| Product description   | For rear connection of slimline command panels. Removable cover for easy cable routing.                                             |
| Material              | Cast aluminum                                                                                                                       |
| Color                 | Console, lid: RAL 7024<br>Cable entry grommets: RAL 7035                                                                            |
| Supply includes       | 2 cable ties<br>Seal and assembly components                                                                                        |
| Rifid y/n             | Yes                                                                                                                                 |
| Note                  | Depending on the application, an attachment or coupling is required                                                                 |
| Applications          | For connecting Beckhoff control panels Side cable entry grommets allow cables to be routed to devices outside and below the console |
| Packaging unit        | 1 pc(s).                                                                                                                            |
| Net weight            | 0.6                                                                                                                                 |
| Gross weight          | 0.622                                                                                                                               |
| Customs tariff number | 85444290                                                                                                                            |
| EAN                   | 4028177814059                                                                                                                       |
| ETIM 9                | EC000882                                                                                                                            |
|                       |                                                                                                                                     |