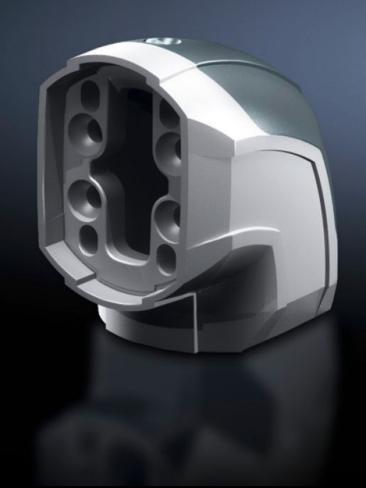

## CP 6206.600 - Angle piece 90° CP 60

For connecting horizontal and vertical support arm components. Removable cover for easy cable routing.

#### **Features**

| Model No.             | CP 6206.600                                                                                           |
|-----------------------|-------------------------------------------------------------------------------------------------------|
| Product description   | To connect horizontal and vertical support arm components.<br>Removable cover for easy cable routing. |
| Material              | Angle piece: Cast aluminum<br>Cover: Plastic                                                          |
| Color                 | Angle piece: RAL 7035<br>Cover: RAL 7024                                                              |
| Supply includes       | Seals Adjusting screws Self-tapping screws for support section attachment                             |
| Rifid y/n             | Yes                                                                                                   |
| Packaging unit        | 1 pc(s).                                                                                              |
| Net weight            | 1.35                                                                                                  |
| Gross weight          | 1.45                                                                                                  |
| Customs tariff number | 79070000                                                                                              |
| EAN                   | 4028177684331                                                                                         |
| ETIM 9                | EC000882                                                                                              |
| ECLASS 8.0            | 27400556                                                                                              |
|                       |                                                                                                       |