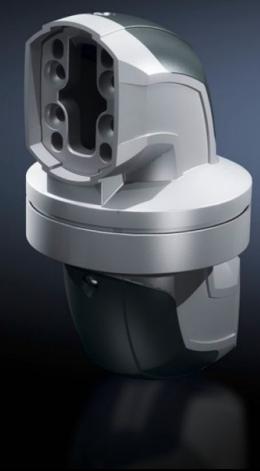

### CP 6206.620 - Intermediate hinge CP 60

For pivoted connection of horizontal support profiles within the support arm system. Removable covers for easy cable routing.

#### **Features**

| Model No.                  | CP 6206.620                                                                                                                   |
|----------------------------|-------------------------------------------------------------------------------------------------------------------------------|
| Product description        | For pivoted connection of horizontal support profiles within the support arm system. Removable covers for easy cable routing. |
| Material                   | Intermediate hinge: Cast aluminum<br>Cover: Plastic                                                                           |
| Color                      | Intermediate hinge: RAL 7035<br>Cover: RAL 7024                                                                               |
| Supply includes            | Seals Screws for restricting rotation range Adjusting screws Self-tapping screws for support section attachment               |
| Rotating/tilting           | Yes                                                                                                                           |
| Rotation angle/swivel area | Approximately 330° The range of rotation can be limited by inserting the screws provided.                                     |
| Packaging unit             | 1 pc(s).                                                                                                                      |
| Net weight                 | 3.14                                                                                                                          |
| Gross weight               | 3.24                                                                                                                          |
| Customs tariff number      | 76169990                                                                                                                      |
| EAN                        | 4028177684348                                                                                                                 |
| ETIM 9                     | EC000882                                                                                                                      |
| ECLASS 8.0                 | 27400556                                                                                                                      |