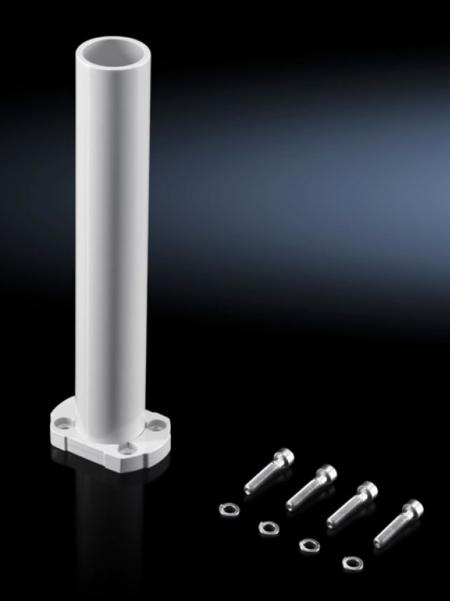

## CP 6206.650 - CP 60 to CP 40 adapter for floor-mounted and support arm systems

## **Features**

| Model No.                           | CP 6206.650                                                                                                          |
|-------------------------------------|----------------------------------------------------------------------------------------------------------------------|
| Product description                 | For the transition from CP 60 to 48 round pipe.                                                                      |
| Material                            | Steel                                                                                                                |
| Color                               | RAL 7035                                                                                                             |
| Supply includes                     | Adaptor Self-tapping screws for support section attachment Seal                                                      |
| Installation options                | For fastening to floor-mounted and support arm systems with CP 60 support section                                    |
| Length                              | 300 mm<br>11.8 ″                                                                                                     |
| Rifid y/n                           | Yes                                                                                                                  |
| Packaging unit                      | 1 pc(s).                                                                                                             |
| Net weight                          | 1.7                                                                                                                  |
| Gross weight                        | 1.811                                                                                                                |
| PCF/VE (cradle-to-gate)             | 6.9 kg CO2 eq (Cat B)                                                                                                |
| Information regarding the PCF class | Category B: PCF value (cradle-to-gate) calculated approximately on the basis of the product weight and self-declared |
| Customs tariff number               | 73064020                                                                                                             |
| EAN                                 | 4028177709621                                                                                                        |
| ETIM 9                              | EC000882                                                                                                             |
| ECLASS 8.0                          | 27400556                                                                                                             |
|                                     |                                                                                                                      |