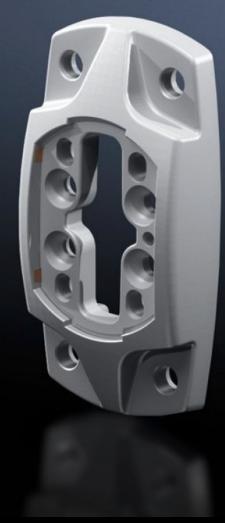

# CP 6206.820 - Wall/base mounting bracket CP 60, small

For rigid attachment of the support arm system to a vertical or horizontal surface.

#### **Features**

| Model No.             | CP 6206.820                                                                         |
|-----------------------|-------------------------------------------------------------------------------------|
| Product description   | For rigid attachment of the support arm system to a vertical or horizontal surface. |
| Material              | Wall/base mount: Cast aluminum                                                      |
| Color                 | RAL 7035                                                                            |
| Supply includes       | Seals Adjusting screws Self-tapping screws for support section attachment           |
| Rifid y/n             | Yes                                                                                 |
| Packaging unit        | 1 pc(s).                                                                            |
| Net weight            | 0.36                                                                                |
| Gross weight          | 0.467                                                                               |
| Customs tariff number | 83024900                                                                            |
| EAN                   | 4028177684317                                                                       |
| ETIM 9                | EC000882                                                                            |
| ECLASS 8.0            | 27400556                                                                            |
|                       |                                                                                     |