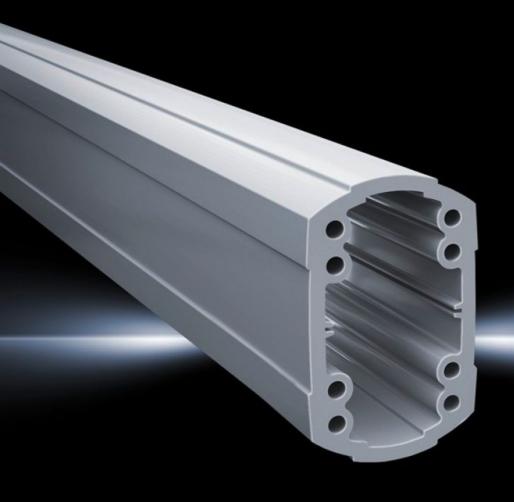

## CP 6212.025 - Support section CP 120 Solid

Attached to the connection components with 4 self-tapping screws in the screw channel. May be cut to any length, no thread-tapping required. Closed cable duct with a large cross-section.