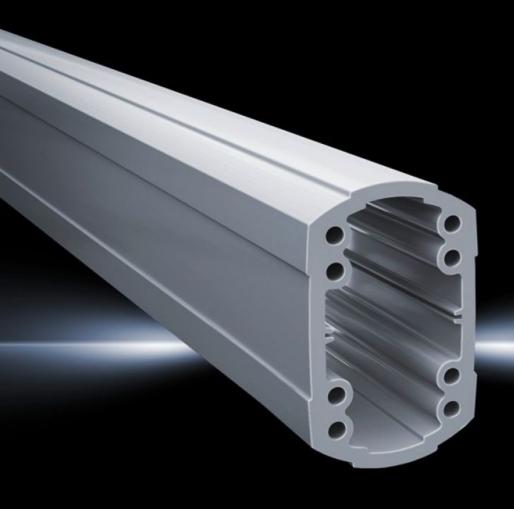

## CP 6212.050 - Support section CP 120 Solid

Attached to the connection components with 4 self-tapping screws in the screw channel. May be cut to any length, no thread-tapping required. Closed cable duct with a large cross-section.

## Features

| Model No.             | CP 6212.050                                                                                                                                                                                      |
|-----------------------|--------------------------------------------------------------------------------------------------------------------------------------------------------------------------------------------------|
| Product description   | Attached to the connection components with 4 self-tapping screws<br>in the screw channel. May be cut to any length, no thread-tapping<br>required. Closed cable duct with a large cross-section. |
| Material              | Support section: Extruded aluminum section                                                                                                                                                       |
| Color                 | Support section: RAL 7035                                                                                                                                                                        |
| Supply includes       | Support section                                                                                                                                                                                  |
| Length                | 500 mm<br>19.7 ″                                                                                                                                                                                 |
| Dimensions            | Width: 75 mm<br>Height: 120 mm<br>Length: 500 mm<br>Width: 2.95 "<br>Height: 4.72 "<br>Length: 19.7 "                                                                                            |
| Packaging unit        | 1 pc(s).                                                                                                                                                                                         |
| Net weight            | 3.875                                                                                                                                                                                            |
| Gross weight          | 4.18                                                                                                                                                                                             |
| Customs tariff number | 76042100                                                                                                                                                                                         |
| EAN                   | 4028177683938                                                                                                                                                                                    |
| ETIM 9                | EC000882                                                                                                                                                                                         |
| ECLASS 8.0            | 27400556                                                                                                                                                                                         |
|                       |                                                                                                                                                                                                  |