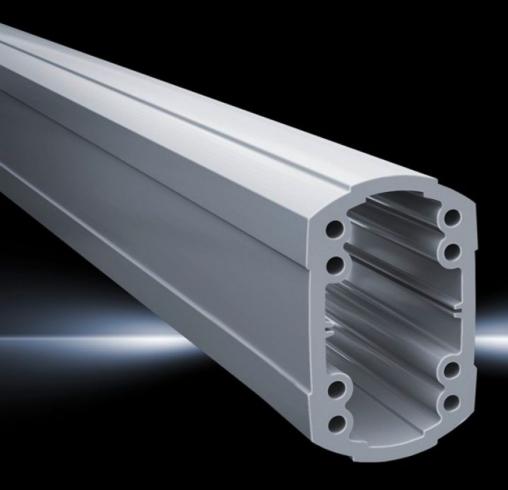

### CP 6212.100 - Support section CP 120 Solid

Attached to the connection components with 4 self-tapping screws in the screw channel. May be cut to any length, no thread-tapping required. Closed cable duct with a large cross-section.

#### **Features**

| Model No.             | CP 6212.100                                                                                                                                                                                |
|-----------------------|--------------------------------------------------------------------------------------------------------------------------------------------------------------------------------------------|
| Product description   | Attached to the connection components with 4 self-tapping screws in the screw channel. May be cut to any length, no thread-tapping required. Closed cable duct with a large cross-section. |
| Material              | Support section: Extruded aluminum section                                                                                                                                                 |
| Color                 | Support section: RAL 7035                                                                                                                                                                  |
| Supply includes       | Support section                                                                                                                                                                            |
| Length                | 1,000 mm<br>39.4 ″                                                                                                                                                                         |
| Dimensions            | Width: 75 mm  Height: 120 mm  Length: 1,000 mm  Width: 2.95 "  Height: 4.72 "  Length: 39.4 "                                                                                              |
| Packaging unit        | 1 pc(s).                                                                                                                                                                                   |
| Net weight            | 7.801                                                                                                                                                                                      |
| Gross weight          | 8.26                                                                                                                                                                                       |
| Customs tariff number | 76042100                                                                                                                                                                                   |
| EAN                   | 4028177683945                                                                                                                                                                              |
| ETIM 9                | EC000882                                                                                                                                                                                   |
| ECLASS 8.0            | 27400556                                                                                                                                                                                   |
|                       |                                                                                                                                                                                            |