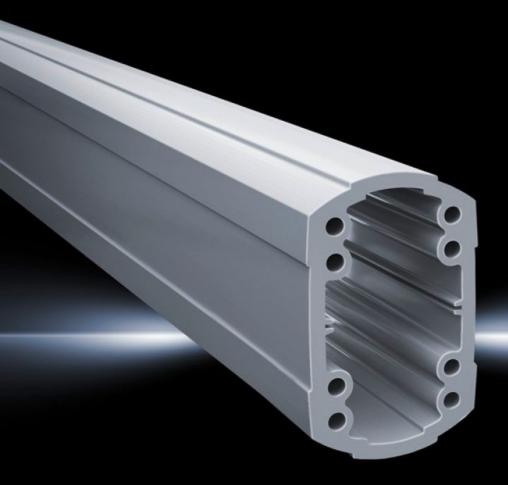

### CP 6212.200 - Support section CP 120 Solid

Attached to the connection components with 4 self-tapping screws in the screw channel. May be cut to any length, no thread-tapping required. Closed cable duct with a large cross-section.

#### **Features**

| Model No.             | CP 6212.200                                                                                                                                                                                |
|-----------------------|--------------------------------------------------------------------------------------------------------------------------------------------------------------------------------------------|
| Product description   | Attached to the connection components with 4 self-tapping screws in the screw channel. May be cut to any length, no thread-tapping required. Closed cable duct with a large cross-section. |
| Material              | Support section: Extruded aluminum section                                                                                                                                                 |
| Color                 | Support section: RAL 7035                                                                                                                                                                  |
| Supply includes       | Support section                                                                                                                                                                            |
| Length                | 2,000 mm<br>78.7 ″                                                                                                                                                                         |
| Dimensions            | Width: 75 mm Height: 120 mm Length: 2,000 mm Width: 2.95 " Height: 4.72 " Length: 78.7 "                                                                                                   |
| Packaging unit        | 1 pc(s).                                                                                                                                                                                   |
| Net weight            | 15.873                                                                                                                                                                                     |
| Gross weight          | 16.182                                                                                                                                                                                     |
| Customs tariff number | 76042100                                                                                                                                                                                   |
| EAN                   | 4028177683952                                                                                                                                                                              |
| ETIM 9                | EC000882                                                                                                                                                                                   |
| ECLASS 8.0            | 27400556                                                                                                                                                                                   |
|                       |                                                                                                                                                                                            |