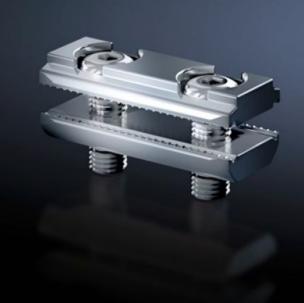

## CP 6212.220 - Clamping elements for CP 60/120 support section, open

For additional protection against rotation and twisting of the open section

## **Features**

| Model No.             | CP 6212.220                                                                  |
|-----------------------|------------------------------------------------------------------------------|
| Product description   | For additional protection against rotation and twisting of the open section. |
| Benefits              | Two-part element can also be retrofitted                                     |
| Material              | Steel                                                                        |
| Packaging unit        | 4 pc(s).                                                                     |
| Net weight            | 0.5                                                                          |
| Gross weight          | 0.516                                                                        |
| Customs tariff number | 73269098                                                                     |
| EAN                   | 4028177701922                                                                |
| ECLASS 8.0            | 27400556                                                                     |