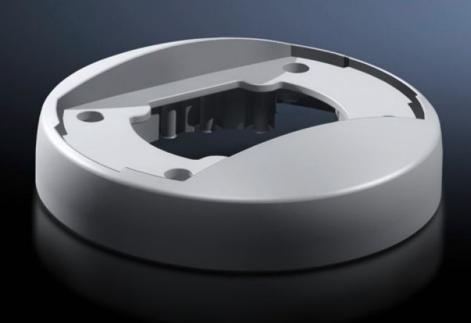

# CP 6212.320 - Attachment CP 120 for support arm connection Ø 130 mm

For rigid fastening of the housing to the 120 support arm system

#### **Features**

| Model No.             | CP 6212.320                                                      |
|-----------------------|------------------------------------------------------------------|
| Product description   | For rigid fastening of the housing to the 120 support arm system |
| Material              | Die-cast zinc                                                    |
| Color                 | RAL 7035                                                         |
| Supply includes       | Seals Self-tapping screws for support section attachment         |
| Rifid y/n             | Yes                                                              |
| Packaging unit        | 1 pc(s).                                                         |
| Net weight            | 0.836                                                            |
| Gross weight          | 0.903                                                            |
| Customs tariff number | 73182900                                                         |
| EAN                   | 4028177684195                                                    |
| ETIM 9                | EC002625                                                         |
| ECLASS 8.0            | 27189234                                                         |
|                       |                                                                  |