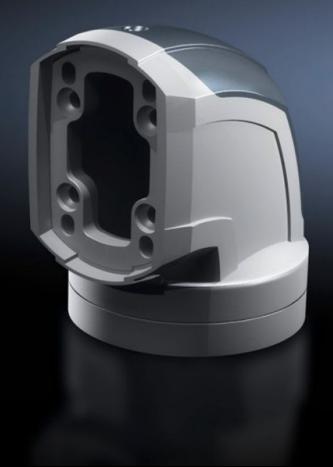

# CP 6212.380 - Angle coupling 90° CP 120 for support arm connection Ø 130 mm

For swivel mounting of the housing on the horizontal part of the support arm system. Housing may be suspended or top-mounted. Removable cover for easy cable routing.

#### **Features**

| Model No.                  | CP 6212.380                                                                                                                                                           |
|----------------------------|-----------------------------------------------------------------------------------------------------------------------------------------------------------------------|
| Product description        | For swivel mounting of the housing on the horizontal part of the support arm system. Housing may be suspended or top-mounted. Removable cover for easy cable routing. |
| Material                   | Angle coupling: Cast aluminum/die-cast zinc<br>Cover: Plastic                                                                                                         |
| Color                      | Angle coupling: RAL 7035<br>Cover: RAL 7024                                                                                                                           |
| Supply includes            | Seals Grub (set) screws Adjusting screws Self-tapping screws for support section attachment                                                                           |
| Rotating/tilting           | Yes                                                                                                                                                                   |
| Rotation angle/swivel area | Approximately 310°, lockable via clamping levers The range of rotation can be limited by inserting the grub (set) screws provided                                     |
| Packaging unit             | 1 pc(s).                                                                                                                                                              |
| Net weight                 | 2.097                                                                                                                                                                 |
| Gross weight               | 2.28                                                                                                                                                                  |
| Customs tariff number      | 79070000                                                                                                                                                              |
| EAN                        | 4028177684201                                                                                                                                                         |
| ETIM 9                     | EC000882                                                                                                                                                              |
| ECLASS 8.0                 | 27400556                                                                                                                                                              |