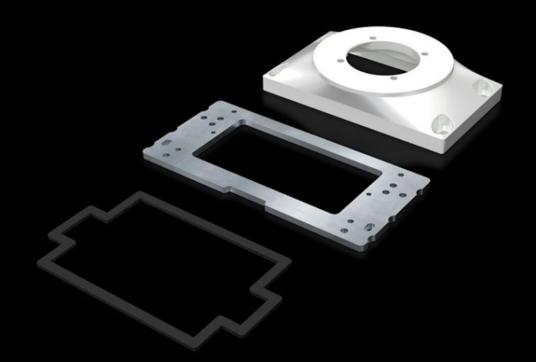

# CP 6212.540 - Connection Plate with reinforcement plate

For easy location of the command panel onto the support arm or pedestal.

#### **Features**

| Model No.       | CP 6212.540                                                                                                                                                                                                                                                                                                                                                                                                                                                                                                                                                                                                                                                                                            |
|-----------------|--------------------------------------------------------------------------------------------------------------------------------------------------------------------------------------------------------------------------------------------------------------------------------------------------------------------------------------------------------------------------------------------------------------------------------------------------------------------------------------------------------------------------------------------------------------------------------------------------------------------------------------------------------------------------------------------------------|
| Version         | For mounting Comfort Panel from a front panel width of 247 mm and installation depth of 152 mm Optipanel from a front panel width of 220 mm and installation depth of 150 mm Carbon steel from 135 mm installation depth For mounting on support arm system components Attachment CP 60/120 for support arm connection Ø 130 mm, 6206.320, 6212.320 Coupling CP 60/120/180 for support arm connection Ø 130 mm, 6206.300, 6212.300, 6218.300 Angle coupling 90° CP 60/120 for support arm connection Ø 130 mm, CP 6206.380, 6212.380 Tilting adapter 10°, system 60/120 for support arm connection Ø 130 mm, CP 6206.400 Tilting adapter ±45°, 60/120 for support arm connection Ø 130 mm, CP 6206.420 |
| Benefits        | For easy location of the command panel onto the support arm or pedestal.  More space for cable entry                                                                                                                                                                                                                                                                                                                                                                                                                                                                                                                                                                                                   |
| Material        | Connection plate: Cast aluminum<br>Reinforcement plate: Carbon steel, 6 mm                                                                                                                                                                                                                                                                                                                                                                                                                                                                                                                                                                                                                             |
| Color           | RAL 7035                                                                                                                                                                                                                                                                                                                                                                                                                                                                                                                                                                                                                                                                                               |
| Supply includes | Reinforcement plate<br>Seals<br>Fasteners                                                                                                                                                                                                                                                                                                                                                                                                                                                                                                                                                                                                                                                              |
| Packaging unit  | 1 pc(s).                                                                                                                                                                                                                                                                                                                                                                                                                                                                                                                                                                                                                                                                                               |
| Net weight      | 1.3                                                                                                                                                                                                                                                                                                                                                                                                                                                                                                                                                                                                                                                                                                    |
| Gross weight    | 1.604                                                                                                                                                                                                                                                                                                                                                                                                                                                                                                                                                                                                                                                                                                  |