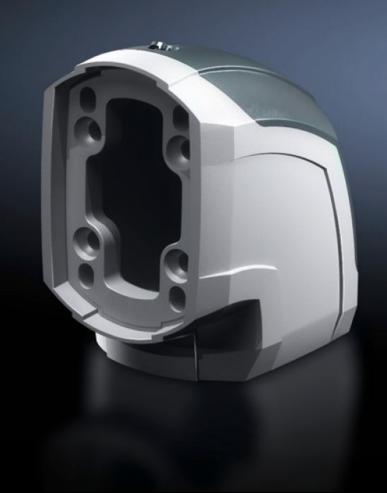

## CP 6212.600 - Angle piece 90° CP 120

To connect horizontal and vertical support arm components. Removable cover for easy cable routing.

#### **Features**

| CP 6212.600                                                                                           |
|-------------------------------------------------------------------------------------------------------|
| To connect horizontal and vertical support arm components.<br>Removable cover for easy cable routing. |
| Angle piece: Cast aluminum<br>Cover: Plastic                                                          |
| Angle piece: RAL 7035<br>Cover: RAL 7024                                                              |
| Seals Adjusting screws Self-tapping screws for support section attachment                             |
| Yes                                                                                                   |
| 1 pc(s).                                                                                              |
| 1.225                                                                                                 |
| 1.36                                                                                                  |
| 76169990                                                                                              |
| 4028177684157                                                                                         |
| EC000882                                                                                              |
| 27400556                                                                                              |
|                                                                                                       |