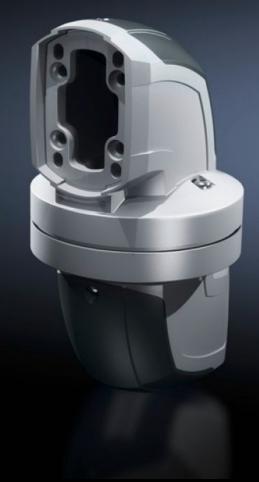

### CP 6212.620 - Intermediate hinge CP 120

For pivoted connection of horizontal support profiles within the support arm system. Removable cover for easy cable routing.

#### **Features**

| Model No.                  | CP 6212.620                                                                                                                  |
|----------------------------|------------------------------------------------------------------------------------------------------------------------------|
| Product description        | For pivoted connection of horizontal support profiles within the support arm system. Removable cover for easy cable routing. |
| Material                   | Intermediate hinge: Cast aluminum<br>Cover: Plastic                                                                          |
| Color                      | Intermediate hinge: RAL 7035<br>Cover: RAL 7024                                                                              |
| Supply includes            | Seals Screws for restricting rotation range Adjusting screws Self-tapping screws for support section attachment              |
| Rotating/tilting           | Yes                                                                                                                          |
| Rotation angle/swivel area | Approximately 330° The range of rotation can be limited by inserting the screws provided.                                    |
| Packaging unit             | 1 pc(s).                                                                                                                     |
| Net weight                 | 4.798                                                                                                                        |
| Gross weight               | 5.48                                                                                                                         |
| Customs tariff number      | 76169990                                                                                                                     |
| EAN                        | 4028177684164                                                                                                                |
| ETIM 9                     | EC000882                                                                                                                     |
| ECLASS 8.0                 | 27400556                                                                                                                     |