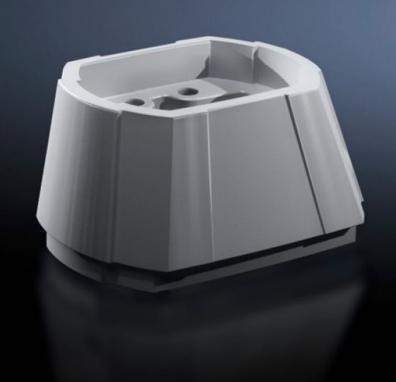

## CP 6212.640 - Adaptor for support arm combination

Connection component between large and small support arm systems and for mounting small, flat command panels.