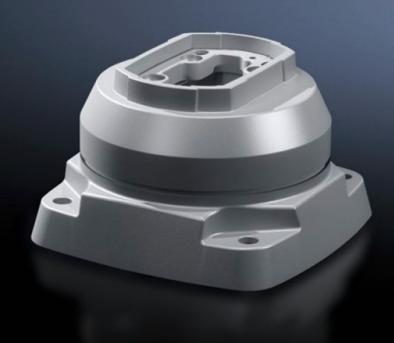

# CP 6212.720 - Top-mounted joint CP 120 Vertical outlet

For swivel mounting of the support arm system on a horizontal surface – also suitable for ceiling mounting.

#### **Features**

| Model No.                  | CP 6212.720                                                                                                     |
|----------------------------|-----------------------------------------------------------------------------------------------------------------|
| Product description        | For swivel mounting of the support arm system on a horizontal surface – also suitable for ceiling mounting.     |
| Material                   | Cast aluminum                                                                                                   |
| Color                      | RAL 7035                                                                                                        |
| Supply includes            | Seals Screws for restricting rotation range Adjusting screws Self-tapping screws for support section attachment |
| Rotating/tilting           | Yes                                                                                                             |
| Rotation angle/swivel area | Approximately 330° The range of rotation can be limited by inserting the screws provided.                       |
| Packaging unit             | 1 pc(s).                                                                                                        |
| Net weight                 | 5                                                                                                               |
| Gross weight               | 5.42                                                                                                            |
| Customs tariff number      | 76169990                                                                                                        |
| EAN                        | 4028177684003                                                                                                   |
| ETIM 9                     | EC000882                                                                                                        |
| ECLASS 8.0                 | 27400556                                                                                                        |
|                            |                                                                                                                 |