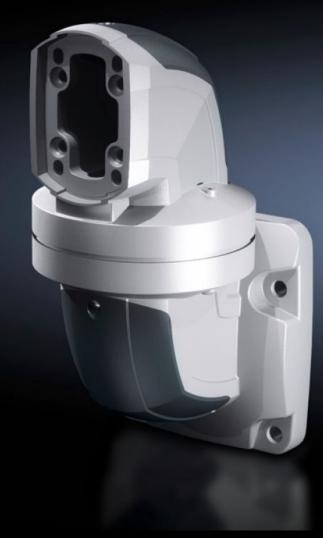

# CP 6212.740 - Wall-mounted hinge CP 120 Horizontal outlet

For swivel mounting of the support arm on vertical surfaces. Removable cover for easy cable routing.

#### **Features**

| Model No.                  | CP 6212.740                                                            |
|----------------------------|------------------------------------------------------------------------|
| Product description        | For swivel mounting of the support arm on vertical surfaces            |
|                            | Removable cover for easy cable routing.                                |
| Material                   | Wall-mounted hinge: Cast aluminum                                      |
|                            | Cover: Plastic                                                         |
| Color                      | Wall-mounted hinge: RAL 7035                                           |
|                            | Cover: RAL 7024                                                        |
| Supply includes            | Seals                                                                  |
|                            | Screws for restricting rotation range                                  |
|                            | Adjusting screws                                                       |
|                            | Self-tapping screws for support section attachment                     |
| Rotating/tilting           | Yes                                                                    |
| Rotation angle/swivel area | Approximately 330°                                                     |
|                            | The range of rotation can be limited by inserting the screws provided. |
| Packaging unit             | 1 pc(s).                                                               |
| Net weight                 | 6.38                                                                   |
| Gross weight               | 6.66                                                                   |
| Customs tariff number      | 76169990                                                               |
| EAN                        | 4028177684119                                                          |
| ETIM 9                     | EC000882                                                               |
| ECLASS 8.0                 | 27400556                                                               |
|                            |                                                                        |