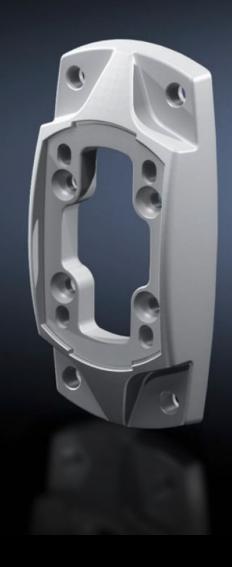

# Wall/base mounting bracket CP 120, small

State: 8/26/2025 (Source: rittal.com/us-en)

### CP 6212.820 - Wall/base mounting bracket CP 120, small

For rigid attachment of the support arm system to a vertical or horizontal surface.