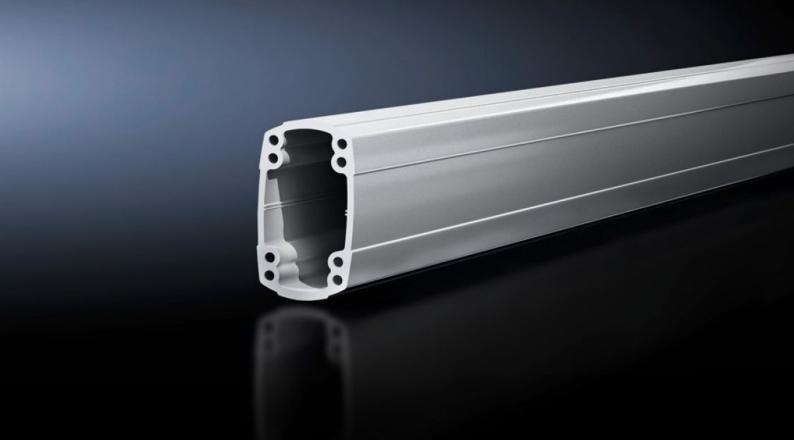

#### CP 6218.050 - Support section CP 180 Solid

Attached to the connection components with 4 self-tapping screws in the screw channel. May be cut to any required length, no thread-tapping required. Closed cable duct with a large cross-section.

#### **Features**

| Model No.             | CP 6218.050                                                                                                                                                                                         |
|-----------------------|-----------------------------------------------------------------------------------------------------------------------------------------------------------------------------------------------------|
| Product description   | Attached to the connection components with 4 self-tapping screws in the screw channel. May be cut to any required length, no thread-tapping required. Closed cable duct with a large cross-section. |
| Material              | Support section: Extruded aluminum section                                                                                                                                                          |
| Color                 | Support section: RAL 7035                                                                                                                                                                           |
| Supply includes       | Support section                                                                                                                                                                                     |
| Length                | 500 mm<br>19.7 ″                                                                                                                                                                                    |
| Dimensions            | Width: 90 mm  Height: 160 mm  Length: 500 mm  Width: 3.54 "  Height: 6.3 "  Length: 19.7 "                                                                                                          |
| Packaging unit        | 1 pc(s).                                                                                                                                                                                            |
| Net weight            | 5.235                                                                                                                                                                                               |
| Gross weight          | 5.51                                                                                                                                                                                                |
| Customs tariff number | 76042100                                                                                                                                                                                            |
| EAN                   | 4028177683716                                                                                                                                                                                       |
| ETIM 9                | EC000882                                                                                                                                                                                            |
| ECLASS 8.0            | 27400556                                                                                                                                                                                            |