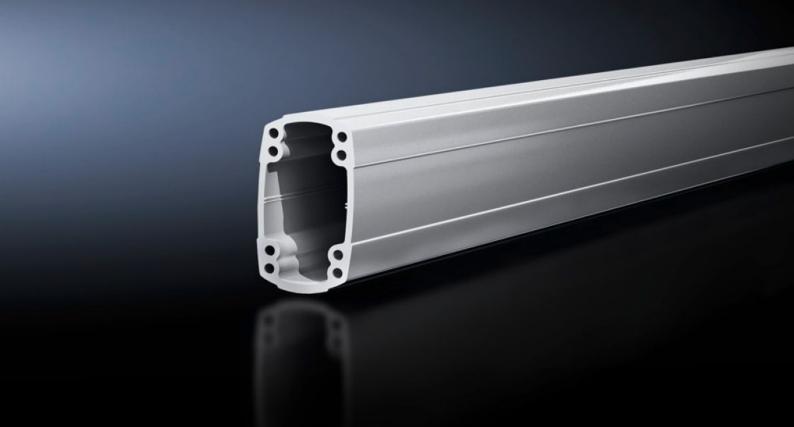

#### CP 6218.200 - Support section CP 180 Solid

Attached to the connection components with 4 self-tapping screws in the screw channel. May be cut to any required length, no thread-tapping required. Closed cable duct with a large cross-section.

#### **Features**

| Model No.             | CP 6218.200                                                                                                                                                                                         |
|-----------------------|-----------------------------------------------------------------------------------------------------------------------------------------------------------------------------------------------------|
| Product description   | Attached to the connection components with 4 self-tapping screws in the screw channel. May be cut to any required length, no thread-tapping required. Closed cable duct with a large cross-section. |
| Material              | Support section: Extruded aluminum section                                                                                                                                                          |
| Color                 | Support section: RAL 7035                                                                                                                                                                           |
| Supply includes       | Support section                                                                                                                                                                                     |
| Length                | 2,000 mm<br>78.7 ″                                                                                                                                                                                  |
| Dimensions            | Width: 90 mm  Height: 160 mm  Length: 2,000 mm  Width: 3.54 "  Height: 6.3 "  Length: 78.7 "                                                                                                        |
| Packaging unit        | 1 pc(s).                                                                                                                                                                                            |
| Net weight            | 20.439                                                                                                                                                                                              |
| Gross weight          | 21.515                                                                                                                                                                                              |
| Customs tariff number | 76042100                                                                                                                                                                                            |
| EAN                   | 4028177683822                                                                                                                                                                                       |
| ETIM 9                | EC000882                                                                                                                                                                                            |
| ECLASS 8.0            | 27400556                                                                                                                                                                                            |