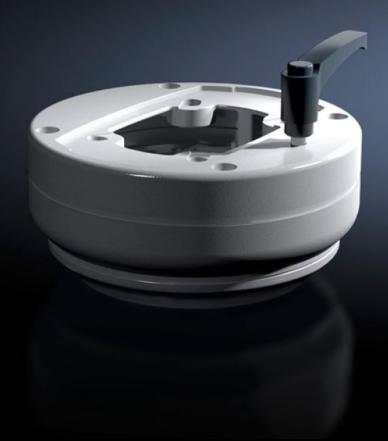

## CP 6218.300 - Coupling CP 180 for support arm connection Ø 130 mm

For swivel mounting the housing on the vertical section of the CP 180 support arm system.

## **Features**

| Model No.             | CP 6218.300                                                                                        |
|-----------------------|----------------------------------------------------------------------------------------------------|
| Product description   | For swivel mounting the housing on the vertical section of the CP 180 support arm system.          |
| Material              | Die-cast zinc<br>Housing connection: Cast aluminum                                                 |
| Color                 | RAL 7035                                                                                           |
| Supply includes       | Pins for restricting rotation range<br>Self-tapping screws for support section attachment<br>Seals |
| Packaging unit        | 1 pc(s).                                                                                           |
| Net weight            | 4.2                                                                                                |
| Gross weight          | 4.3                                                                                                |
| Customs tariff number | 79070000                                                                                           |
| EAN                   | 4028177707115                                                                                      |
| ETIM 9                | EC000882                                                                                           |
| ECLASS 8.0            | 27400556                                                                                           |