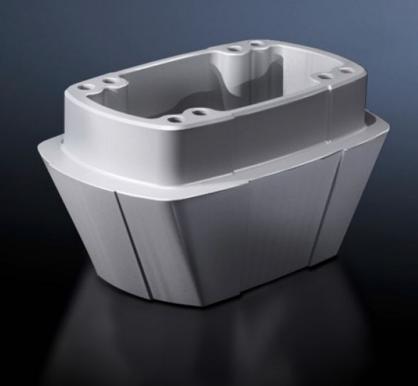

### CP 6218.640 - Adaptor for support arm combination

Connection component between large and small support arm systems and for mounting small, flat command panels.

#### **Features**

| Model No.             | CP 6218.640                                                                                                                                                                                                                                                        |
|-----------------------|--------------------------------------------------------------------------------------------------------------------------------------------------------------------------------------------------------------------------------------------------------------------|
| Version               | For support arm combination CP 180 to 120                                                                                                                                                                                                                          |
| Benefits              | Integral adjustment facility                                                                                                                                                                                                                                       |
| Applications          | Connection component between large and small support arm systems, where this arrangement is chosen for static, visual or cost reasons.  For mounting small, flat command panel if the load capacity of a larger system is needed horizontally for long jib lengths |
| Material              | Cast aluminum                                                                                                                                                                                                                                                      |
| Color                 | RAL 7035                                                                                                                                                                                                                                                           |
| Supply includes       | Seals Self-tapping screws for support section attachment                                                                                                                                                                                                           |
| Rifid y/n             | Yes                                                                                                                                                                                                                                                                |
| Packaging unit        | 1 pc(s).                                                                                                                                                                                                                                                           |
| Net weight            | 1.4                                                                                                                                                                                                                                                                |
| Gross weight          | 1.52                                                                                                                                                                                                                                                               |
| Customs tariff number | 76169990                                                                                                                                                                                                                                                           |
| EAN                   | 4028177683914                                                                                                                                                                                                                                                      |
| ETIM 9                | EC000882                                                                                                                                                                                                                                                           |
| ECLASS 8.0            | 27400556                                                                                                                                                                                                                                                           |
|                       |                                                                                                                                                                                                                                                                    |