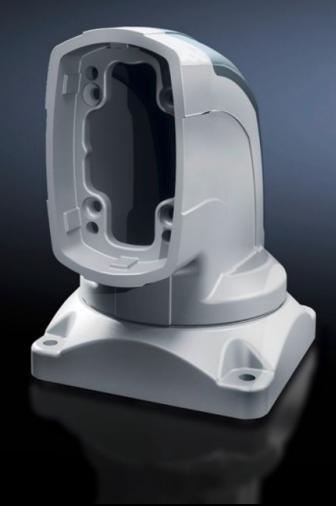

## CP 6218.700 - Top-mounted joint CP 180 Horizontal outlet

For swivel mounting of the support arm system on a horizontal surface – also suitable for ceiling mounting. Removable cover for easy cable routing.

#### **Features**

| Model No.                           | CP 6218.700                                                                                                                                         |
|-------------------------------------|-----------------------------------------------------------------------------------------------------------------------------------------------------|
| Product description                 | For swivel mounting of the support arm system on a horizontal surface – also suitable for ceiling mounting. Removable cover for easy cable routing. |
| Material                            | Top-mounted joint: Cast steel<br>Cover: Plastic                                                                                                     |
| Color                               | Top-mounted joint: RAL 7035<br>Cover: RAL 7024                                                                                                      |
| Supply includes                     | Seals Screws for restricting rotation range Adjusting screws Self-tapping screws for support section attachment                                     |
| Rotating/tilting                    | Yes                                                                                                                                                 |
| Rotation angle/swivel area          | Approximately 330° The range of rotation can be limited by inserting the screws/limit plate provided.                                               |
| Packaging unit                      | 1 pc(s).                                                                                                                                            |
| Net weight                          | 18                                                                                                                                                  |
| Gross weight                        | 18.65                                                                                                                                               |
| PCF/VE (cradle-to-gate)             | 68.6 kg CO2 eq (Cat B)                                                                                                                              |
| Information regarding the PCF class | Category B: PCF value (cradle-to-gate) calculated approximately on the basis of the product weight and self-declared                                |
| Customs tariff number               | 73269098                                                                                                                                            |
| EAN                                 | 4028177683860                                                                                                                                       |
| ETIM 9                              | EC000882                                                                                                                                            |
|                                     |                                                                                                                                                     |