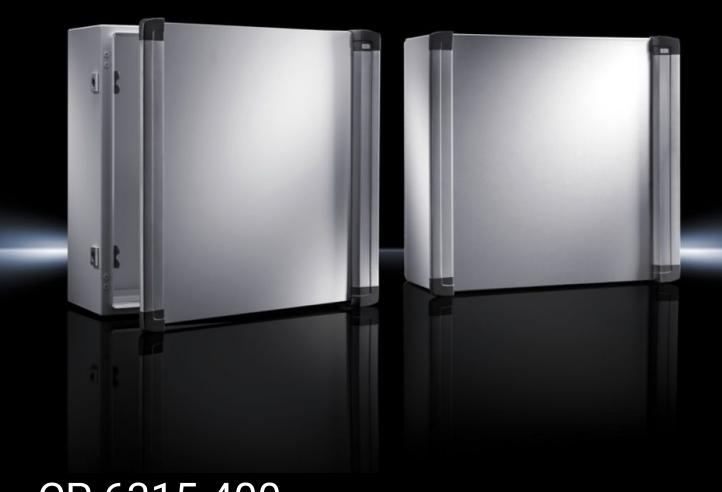

# CP 6315.400

# Operating housing with handle strips

State: 8/2/2025 (Source: rittal.com/us-en)

# CP 6315.400 - Operating housing with handle strips

Command panel with handle strips in contemporary design of sheet steel, with  $\emptyset$  130 mm support arm cut-out to fit CP 60/120/180 support arm system, service access optionally from the front or rear, aluminum front panel easily removable for machining, protection category IP 55