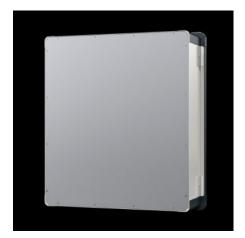

#### CP 6372.541 - Comfort Panel

Aluminum housing, high thermal conductivity for optimum passive heat dissipation. Low weight coupled with high stability. Protection category IP 65 to IEC 60 529.

#### **Features**

| Model No.       | CP 6372.541                                                     |
|-----------------|-----------------------------------------------------------------|
| Version         | Support arm connection, rectangular 120 x 65 mm                 |
| Benefits        | Aluminum housing, high thermal conductivity for optimum passive |
|                 | heat dissipation.                                               |
|                 | Low weight coupled with high stability                          |
|                 | Compatible with all Rittal stand and support arm systems        |
| Material        | Housing: Extruded aluminum section                              |
|                 | Corner pieces: Die-cast zinc                                    |
|                 | Corner protectors: Plastic                                      |
| General color   | Natural anodized                                                |
| Color           | Housing: Natural anodized.                                      |
|                 | Corner pieces: RAL 7035                                         |
|                 | Corner protectors: Similar to RAL 7024                          |
| Supply includes | Enclosure with cut-out for support arm connection               |
|                 | 3 mm double-bit lock insert may be exchanged for 41 mm lock     |
|                 | inserts, plastic handles and T handles, type C                  |
|                 | Seals and assembly components for front panels                  |
|                 | Hinged rear panel, hinging on the longest side                  |