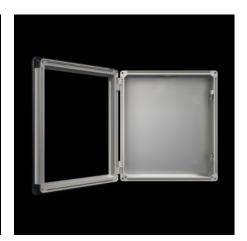

#### CP 6372.541 - Comfort Panel

Aluminum housing, high thermal conductivity for optimum passive heat dissipation. Low weight coupled with high stability. Protection category IP 65 to IEC 60 529.

#### **Features**

| Model No.       | CP 6372.541                                                     |
|-----------------|-----------------------------------------------------------------|
| Version         | Support arm connection, rectangular 120 x 65 mm                 |
| Benefits        | Aluminum housing, high thermal conductivity for optimum passive |
|                 | heat dissipation.                                               |
|                 | Low weight coupled with high stability                          |
|                 | Compatible with all Rittal stand and support arm systems        |
| Material        | Housing: Extruded aluminum section                              |
|                 | Corner pieces: Die-cast zinc                                    |
|                 | Corner protectors: Plastic                                      |
| General color   | Natural anodized                                                |
| Color           | Housing: Natural anodized.                                      |
|                 | Corner pieces: RAL 7035                                         |
|                 | Corner protectors: Similar to RAL 7024                          |
| Supply includes | Enclosure with cut-out for support arm connection               |
|                 | 3 mm double-bit lock insert may be exchanged for 41 mm lock     |
|                 | inserts, plastic handles and T handles, type C                  |
|                 | Seals and assembly components for front panels                  |
|                 | Hinged rear panel, hinging on the longest side                  |