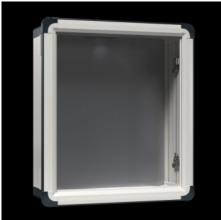

#### CP 6372.541 - Comfort Panel

Aluminum housing, high thermal conductivity for optimum passive heat dissipation. Low weight coupled with high stability. Protection category IP 65 to IEC 60 529.

#### **Features**

| Model No.       | CP 6372.541                                                     |
|-----------------|-----------------------------------------------------------------|
| Version         | Support arm connection, rectangular 120 x 65 mm                 |
| Benefits        | Aluminum housing, high thermal conductivity for optimum passive |
|                 | heat dissipation.                                               |
|                 | Low weight coupled with high stability                          |
|                 | Compatible with all Rittal stand and support arm systems        |
| Material        | Housing: Extruded aluminum section                              |
|                 | Corner pieces: Die-cast zinc                                    |
|                 | Corner protectors: Plastic                                      |
| General color   | Natural anodized                                                |
| Color           | Housing: Natural anodized.                                      |
|                 | Corner pieces: RAL 7035                                         |
|                 | Corner protectors: Similar to RAL 7024                          |
| Supply includes | Enclosure with cut-out for support arm connection               |
|                 | 3 mm double-bit lock insert may be exchanged for 41 mm lock     |
|                 | inserts, plastic handles and T handles, type C                  |
|                 | Seals and assembly components for front panels                  |
|                 | Hinged rear panel, hinging on the longest side                  |