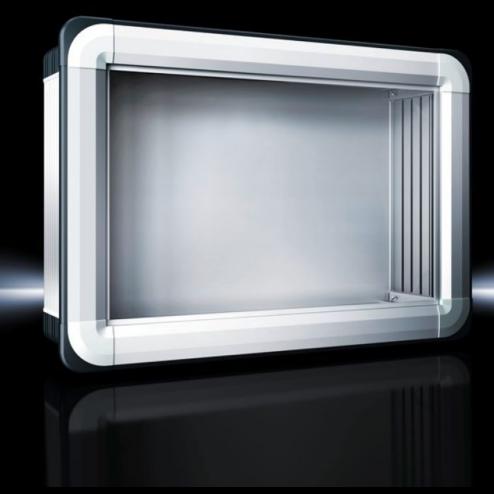

#### CP 6372.541 - Comfort Panel

Aluminum housing, high thermal conductivity for optimum passive heat dissipation. Low weight coupled with high stability. Protection category IP 65 to IEC 60 529.

#### **Features**

| Model No.       | CP 6372.541                                                     |
|-----------------|-----------------------------------------------------------------|
| Version         | Support arm connection, rectangular 120 x 65 mm                 |
| Benefits        | Aluminum housing, high thermal conductivity for optimum passive |
|                 | heat dissipation.                                               |
|                 | Low weight coupled with high stability                          |
|                 | Compatible with all Rittal stand and support arm systems        |
| Material        | Housing: Extruded aluminum section                              |
|                 | Corner pieces: Die-cast zinc                                    |
|                 | Corner protectors: Plastic                                      |
| General color   | Natural anodized                                                |
| Color           | Housing: Natural anodized.                                      |
|                 | Corner pieces: RAL 7035                                         |
|                 | Corner protectors: Similar to RAL 7024                          |
| Supply includes | Enclosure with cut-out for support arm connection               |
|                 | 3 mm double-bit lock insert may be exchanged for 41 mm lock     |
|                 | inserts, plastic handles and T handles, type C                  |
|                 | Seals and assembly components for front panels                  |
|                 | Hinged rear panel, hinging on the longest side                  |