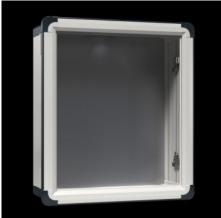

#### CP 6372.542 - Comfort Panel

Aluminum housing, high thermal conductivity for optimum passive heat dissipation. Low weight coupled with high stability. Protection category IP 65 to IEC 60 529.

#### **Features**

| Model No.       | CP 6372.542                                                     |
|-----------------|-----------------------------------------------------------------|
| Version         | Support arm connection Ø 130 mm                                 |
| Benefits        | Aluminum housing, high thermal conductivity for optimum passive |
|                 | heat dissipation.                                               |
|                 | Low weight coupled with high stability                          |
|                 | Compatible with all Rittal stand and support arm systems        |
| Material        | Housing: Extruded aluminum section                              |
|                 | Corner pieces: Die-cast zinc                                    |
|                 | Corner protectors: Plastic                                      |
| General color   | Natural anodized                                                |
| Color           | Housing: Natural anodized.                                      |
|                 | Corner pieces: RAL 7035                                         |
|                 | Corner protectors: Similar to RAL 7024                          |
| Supply includes | Enclosure with cut-out for support arm connection               |
|                 | 3 mm double-bit lock insert may be exchanged for 41 mm lock     |
|                 | inserts, plastic handles and T handles, type C                  |
|                 | Seals and assembly components for front panels                  |
|                 | Hinged rear panel, hinging on the longest side                  |