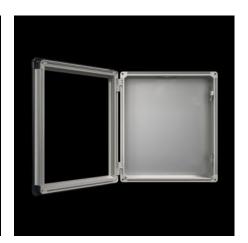

#### CP 6372.542 - Comfort Panel

Aluminum housing, high thermal conductivity for optimum passive heat dissipation. Low weight coupled with high stability. Protection category IP 65 to IEC 60 529.

#### **Features**

| Model No.       | CP 6372.542                                                     |
|-----------------|-----------------------------------------------------------------|
| Version         | Support arm connection Ø 130 mm                                 |
| Benefits        | Aluminum housing, high thermal conductivity for optimum passive |
|                 | heat dissipation.                                               |
|                 | Low weight coupled with high stability                          |
|                 | Compatible with all Rittal stand and support arm systems        |
| Material        | Housing: Extruded aluminum section                              |
|                 | Corner pieces: Die-cast zinc                                    |
|                 | Corner protectors: Plastic                                      |
| General color   | Natural anodized                                                |
| Color           | Housing: Natural anodized.                                      |
|                 | Corner pieces: RAL 7035                                         |
|                 | Corner protectors: Similar to RAL 7024                          |
| Supply includes | Enclosure with cut-out for support arm connection               |
|                 | 3 mm double-bit lock insert may be exchanged for 41 mm lock     |
|                 | inserts, plastic handles and T handles, type C                  |
|                 | Seals and assembly components for front panels                  |
|                 | Hinged rear panel, hinging on the longest side                  |