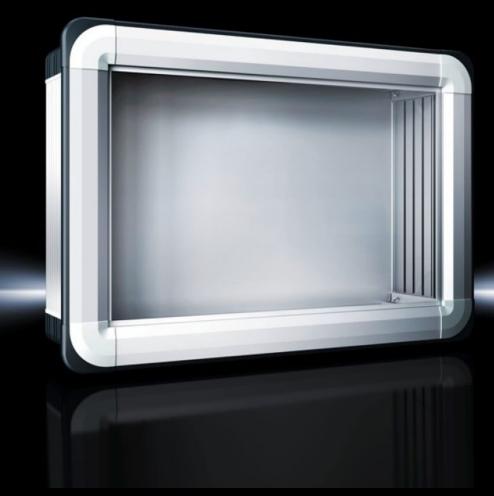

#### CP 6372.542 - Comfort Panel

Aluminum housing, high thermal conductivity for optimum passive heat dissipation. Low weight coupled with high stability. Protection category IP 65 to IEC 60 529.

#### **Features**

| Model No.       | CP 6372.542                                                     |
|-----------------|-----------------------------------------------------------------|
| Version         | Support arm connection Ø 130 mm                                 |
| Benefits        | Aluminum housing, high thermal conductivity for optimum passive |
|                 | heat dissipation.                                               |
|                 | Low weight coupled with high stability                          |
|                 | Compatible with all Rittal stand and support arm systems        |
| Material        | Housing: Extruded aluminum section                              |
|                 | Corner pieces: Die-cast zinc                                    |
|                 | Corner protectors: Plastic                                      |
| General color   | Natural anodized                                                |
| Color           | Housing: Natural anodized.                                      |
|                 | Corner pieces: RAL 7035                                         |
|                 | Corner protectors: Similar to RAL 7024                          |
| Supply includes | Enclosure with cut-out for support arm connection               |
|                 | 3 mm double-bit lock insert may be exchanged for 41 mm lock     |
|                 | inserts, plastic handles and T handles, type C                  |
|                 | Seals and assembly components for front panels                  |
|                 | Hinged rear panel, hinging on the longest side                  |