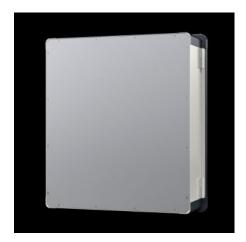

#### CP 6372.542 - Comfort Panel

Aluminum housing, high thermal conductivity for optimum passive heat dissipation. Low weight coupled with high stability. Protection category IP 65 to IEC 60 529.

#### **Features**

| Model No.       | CP 6372.542                                                     |
|-----------------|-----------------------------------------------------------------|
| Version         | Support arm connection Ø 130 mm                                 |
| Benefits        | Aluminum housing, high thermal conductivity for optimum passive |
|                 | heat dissipation.                                               |
|                 | Low weight coupled with high stability                          |
|                 | Compatible with all Rittal stand and support arm systems        |
| Material        | Housing: Extruded aluminum section                              |
|                 | Corner pieces: Die-cast zinc                                    |
|                 | Corner protectors: Plastic                                      |
| General color   | Natural anodized                                                |
| Color           | Housing: Natural anodized.                                      |
|                 | Corner pieces: RAL 7035                                         |
|                 | Corner protectors: Similar to RAL 7024                          |
| Supply includes | Enclosure with cut-out for support arm connection               |
|                 | 3 mm double-bit lock insert may be exchanged for 41 mm lock     |
|                 | inserts, plastic handles and T handles, type C                  |
|                 | Seals and assembly components for front panels                  |
|                 | Hinged rear panel, hinging on the longest side                  |