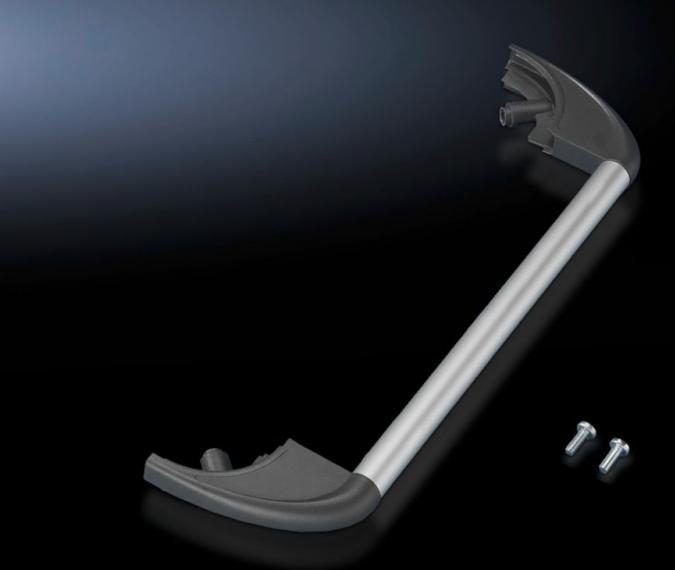

## CP 6375.010 - Handle set

Mounted on corners, also suitable for retrofitting.

### **Features**

| Model No.                      | CP 6375.010                                                        |
|--------------------------------|--------------------------------------------------------------------|
| Version                        | For horizontal mounting                                            |
| Product description            | Mounted on corner pieces, also suitable for retrofitting.          |
| Material                       | Handle tube: Aluminum                                              |
|                                | Handle holder: Die-cast zinc                                       |
|                                | Covers: Polyamide                                                  |
| Surface finish                 | Handle tube: Natural anodized                                      |
|                                | Handle holder: Powder-coated                                       |
| Color                          | Handle holder: RAL 7024                                            |
|                                | Covers: Similar to RAL 7024                                        |
| Supply includes                | Handle tube, Ø 20 mm                                               |
|                                | 2 handle holders                                                   |
|                                | 2 covers                                                           |
|                                | Fasteners                                                          |
| Note                           | If necessary, the size may be shortened by cutting the handle tube |
|                                | down to size                                                       |
|                                | For enclosures with 74 mm installation depth, cannot be mounted    |
|                                | on the same side as the support arm connection                     |
| Suitable for front panel width | 482.6 mm                                                           |
|                                | 19 <i>″</i>                                                        |
| Packaging unit                 | 1 pc(s).                                                           |
|                                |                                                                    |