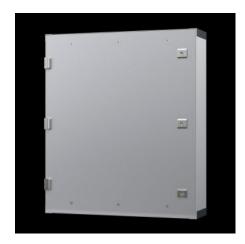

## CP 6380.000 - Optipanel

Aluminum housing, high thermal conductivity for optimum passive heat dissipation. For smaller panels and control solutions. Extremely slim design, requires slightly more space than the installations themselves.

#### **Features**

| Model No.       | CP 6380.000                                                                       |
|-----------------|-----------------------------------------------------------------------------------|
| Version         | Support arm connection, rectangular 120 x 65 mm                                   |
| Benefits        | Aluminum housing, high thermal conductivity for optimum passive heat dissipation. |
|                 | Low weight coupled with high stability                                            |
|                 | Compatible with all Rittal stand and support arm systems                          |
| Material        | Housing: Extruded aluminum section                                                |
|                 | Corner pieces: Die-cast zinc                                                      |
|                 | Corner protectors: Plastic                                                        |
| General color   | Natural anodized                                                                  |
| Color           | Housing: Natural anodized.                                                        |
|                 | Corner pieces: RAL 7035                                                           |
|                 | Corner protectors: Similar to RAL 7024                                            |
| Supply includes | Housing with hinged rear panel                                                    |
|                 | Seals                                                                             |
|                 |                                                                                   |

### Features

| Dimensions                              | Width: 526.6 mm<br>Height: 354.3 mm                            |
|-----------------------------------------|----------------------------------------------------------------|
|                                         | Depth: 110 mm                                                  |
|                                         | Width: 20.7 "                                                  |
|                                         | Height: 13.9 "                                                 |
|                                         | Depth: 4.33 "                                                  |
| Installation depth                      | 100 mm                                                         |
|                                         | 3.94 ″                                                         |
| Protection category IP to IEC 60<br>529 | IP 65                                                          |
| Suitable for front panel width          | 482.6 mm                                                       |
|                                         | 19 ″                                                           |
| Suitable for front panel height         | 310.3 mm                                                       |
|                                         | 12.2 ″                                                         |
| Version                                 | Service access from rear                                       |
| Note                                    | The support arm connection may be swapped over by rotating the |
|                                         | enclosure                                                      |
|                                         | 3 mm double-bit lock insert may be exchanged for 41 mm lock    |
|                                         | inserts, plastic handles and T handles, type C                 |
|                                         | Rear panel hinges on the longest enclosure side                |
| Base material                           | Aluminum                                                       |
| Lock                                    | Lock version: Cam                                              |
|                                         | No. of locks: 2                                                |
|                                         | Lock Insert: 3 mm double-bit                                   |
| Packaging unit                          | 1 pc(s).                                                       |
| Net weight                              | 5.86                                                           |
| Gross weight                            | 6.168                                                          |
| Customs tariff number                   | 94032080                                                       |
| EAN                                     | 4028177231627                                                  |
| ETIM 9                                  | EC002504                                                       |
| ECLASS 8.0                              | 27180505                                                       |
|                                         |                                                                |