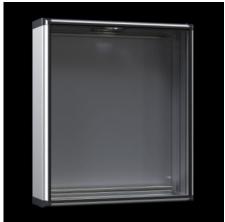

## CP 6380.000 - Optipanel

Aluminum housing, high thermal conductivity for optimum passive heat dissipation. For smaller panels and control solutions. Extremely slim design, requires slightly more space than the installations themselves.

#### **Features**

| Model No.       | CP 6380.000                                                                       |
|-----------------|-----------------------------------------------------------------------------------|
| Version         | Support arm connection, rectangular 120 x 65 mm                                   |
| Benefits        | Aluminum housing, high thermal conductivity for optimum passive heat dissipation. |
|                 | Low weight coupled with high stability                                            |
|                 | Compatible with all Rittal stand and support arm systems                          |
| Material        | Housing: Extruded aluminum section                                                |
|                 | Corner pieces: Die-cast zinc                                                      |
|                 | Corner protectors: Plastic                                                        |
| General color   | Natural anodized                                                                  |
| Color           | Housing: Natural anodized.                                                        |
|                 | Corner pieces: RAL 7035                                                           |
|                 | Corner protectors: Similar to RAL 7024                                            |
| Supply includes | Housing with hinged rear panel                                                    |
|                 | Seals                                                                             |
|                 |                                                                                   |

### Features

| Dimensions                              | Width: 526.6 mm<br>Height: 354.3 mm                            |
|-----------------------------------------|----------------------------------------------------------------|
|                                         | Depth: 110 mm                                                  |
|                                         | Width: 20.7 "                                                  |
|                                         | Height: 13.9 "                                                 |
|                                         | Depth: 4.33 "                                                  |
| Installation depth                      | 100 mm                                                         |
|                                         | 3.94 ″                                                         |
| Protection category IP to IEC 60<br>529 | IP 65                                                          |
| Suitable for front panel width          | 482.6 mm                                                       |
|                                         | 19 ″                                                           |
| Suitable for front panel height         | 310.3 mm                                                       |
|                                         | 12.2 ″                                                         |
| Version                                 | Service access from rear                                       |
| Note                                    | The support arm connection may be swapped over by rotating the |
|                                         | enclosure                                                      |
|                                         | 3 mm double-bit lock insert may be exchanged for 41 mm lock    |
|                                         | inserts, plastic handles and T handles, type C                 |
|                                         | Rear panel hinges on the longest enclosure side                |
| Base material                           | Aluminum                                                       |
| Lock                                    | Lock version: Cam                                              |
|                                         | No. of locks: 2                                                |
|                                         | Lock Insert: 3 mm double-bit                                   |
| Packaging unit                          | 1 pc(s).                                                       |
| Net weight                              | 5.86                                                           |
| Gross weight                            | 6.168                                                          |
| Customs tariff number                   | 94032080                                                       |
| EAN                                     | 4028177231627                                                  |
| ETIM 9                                  | EC002504                                                       |
| ECLASS 8.0                              | 27180505                                                       |
|                                         |                                                                |