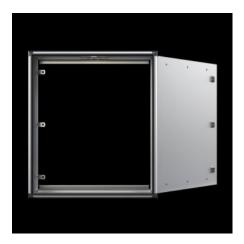

## CP 6380.000 - Optipanel

Aluminum housing, high thermal conductivity for optimum passive heat dissipation. For smaller panels and control solutions. Extremely slim design, requires slightly more space than the installations themselves.

#### **Features**

| Model No.       | CP 6380.000                                                                       |
|-----------------|-----------------------------------------------------------------------------------|
| Version         | Support arm connection, rectangular 120 x 65 mm                                   |
| Benefits        | Aluminum housing, high thermal conductivity for optimum passive heat dissipation. |
|                 | Low weight coupled with high stability                                            |
|                 | Compatible with all Rittal stand and support arm systems                          |
| Material        | Housing: Extruded aluminum section                                                |
|                 | Corner pieces: Die-cast zinc                                                      |
|                 | Corner protectors: Plastic                                                        |
| General color   | Natural anodized                                                                  |
| Color           | Housing: Natural anodized.                                                        |
|                 | Corner pieces: RAL 7035                                                           |
|                 | Corner protectors: Similar to RAL 7024                                            |
| Supply includes | Housing with hinged rear panel                                                    |
|                 | Seals                                                                             |
|                 |                                                                                   |

### Features

| Dimensions                              | Width: 526.6 mm<br>Height: 354.3 mm                            |
|-----------------------------------------|----------------------------------------------------------------|
|                                         | Depth: 110 mm                                                  |
|                                         | Width: 20.7 "                                                  |
|                                         | Height: 13.9 "                                                 |
|                                         | Depth: 4.33 "                                                  |
| Installation depth                      | 100 mm                                                         |
|                                         | 3.94 ″                                                         |
| Protection category IP to IEC 60<br>529 | IP 65                                                          |
| Suitable for front panel width          | 482.6 mm                                                       |
|                                         | 19 ″                                                           |
| Suitable for front panel height         | 310.3 mm                                                       |
|                                         | 12.2 ″                                                         |
| Version                                 | Service access from rear                                       |
| Note                                    | The support arm connection may be swapped over by rotating the |
|                                         | enclosure                                                      |
|                                         | 3 mm double-bit lock insert may be exchanged for 41 mm lock    |
|                                         | inserts, plastic handles and T handles, type C                 |
|                                         | Rear panel hinges on the longest enclosure side                |
| Base material                           | Aluminum                                                       |
| Lock                                    | Lock version: Cam                                              |
|                                         | No. of locks: 2                                                |
|                                         | Lock Insert: 3 mm double-bit                                   |
| Packaging unit                          | 1 pc(s).                                                       |
| Net weight                              | 5.86                                                           |
| Gross weight                            | 6.168                                                          |
| Customs tariff number                   | 94032080                                                       |
| EAN                                     | 4028177231627                                                  |
| ETIM 9                                  | EC002504                                                       |
| ECLASS 8.0                              | 27180505                                                       |
|                                         |                                                                |