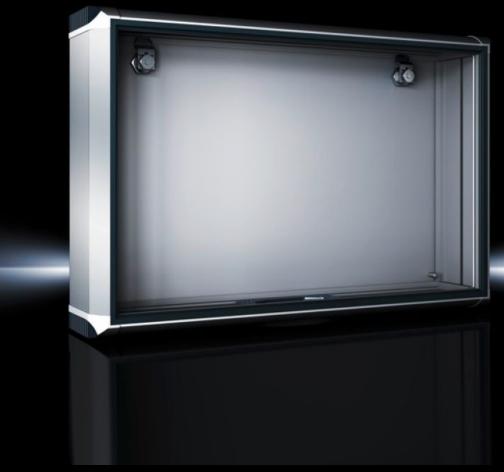

## CP 6380.000 - Optipanel

Aluminum housing, high thermal conductivity for optimum passive heat dissipation. For smaller panels and control solutions. Extremely slim design, requires slightly more space than the installations themselves.

#### **Features**

| Model No.       | CP 6380.000                                                                       |
|-----------------|-----------------------------------------------------------------------------------|
| Version         | Support arm connection, rectangular 120 x 65 mm                                   |
| Benefits        | Aluminum housing, high thermal conductivity for optimum passive heat dissipation. |
|                 | Low weight coupled with high stability                                            |
|                 | Compatible with all Rittal stand and support arm systems                          |
| Material        | Housing: Extruded aluminum section                                                |
|                 | Corner pieces: Die-cast zinc                                                      |
|                 | Corner protectors: Plastic                                                        |
| General color   | Natural anodized                                                                  |
| Color           | Housing: Natural anodized.                                                        |
|                 | Corner pieces: RAL 7035                                                           |
|                 | Corner protectors: Similar to RAL 7024                                            |
| Supply includes | Housing with hinged rear panel                                                    |
|                 | Seals                                                                             |
|                 |                                                                                   |

### Features

| Dimensions                              | Width: 526.6 mm<br>Height: 354.3 mm                            |
|-----------------------------------------|----------------------------------------------------------------|
|                                         | Depth: 110 mm                                                  |
|                                         | Width: 20.7 "                                                  |
|                                         | Height: 13.9 "                                                 |
|                                         | Depth: 4.33 "                                                  |
| Installation depth                      | 100 mm                                                         |
|                                         | 3.94 ″                                                         |
| Protection category IP to IEC 60<br>529 | IP 65                                                          |
| Suitable for front panel width          | 482.6 mm                                                       |
|                                         | 19 ″                                                           |
| Suitable for front panel height         | 310.3 mm                                                       |
|                                         | 12.2 ″                                                         |
| Version                                 | Service access from rear                                       |
| Note                                    | The support arm connection may be swapped over by rotating the |
|                                         | enclosure                                                      |
|                                         | 3 mm double-bit lock insert may be exchanged for 41 mm lock    |
|                                         | inserts, plastic handles and T handles, type C                 |
|                                         | Rear panel hinges on the longest enclosure side                |
| Base material                           | Aluminum                                                       |
| Lock                                    | Lock version: Cam                                              |
|                                         | No. of locks: 2                                                |
|                                         | Lock Insert: 3 mm double-bit                                   |
| Packaging unit                          | 1 pc(s).                                                       |
| Net weight                              | 5.86                                                           |
| Gross weight                            | 6.168                                                          |
| Customs tariff number                   | 94032080                                                       |
| EAN                                     | 4028177231627                                                  |
| ETIM 9                                  | EC002504                                                       |
| ECLASS 8.0                              | 27180505                                                       |
|                                         |                                                                |