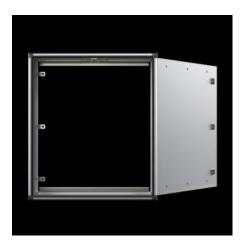

## CP 6380.510 - Optipanel

Aluminum housing, high thermal conductivity for optimum passive heat dissipation. For smaller panels and control solutions. Extremely slim design, requires slightly more space than the installations themselves.

#### **Features**

| Model No.          | CP 6380.510                                                     |
|--------------------|-----------------------------------------------------------------|
| Version            | Support arm connection Ø 130 mm                                 |
| Benefits           | Aluminum housing, high thermal conductivity for optimum passive |
|                    | heat dissipation.                                               |
|                    | Low weight coupled with high stability                          |
|                    | Compatible with all Rittal stand and support arm systems        |
| Material           | Housing: Extruded aluminum section                              |
|                    | Corner pieces: Die-cast zinc                                    |
|                    | Corner protectors: Plastic                                      |
| General color      | Natural anodized                                                |
| Color              | Housing: Natural anodized.                                      |
|                    | Corner pieces: RAL 7035                                         |
|                    | Corner protectors: Similar to RAL 7024                          |
| Supply includes    | Housing with hinged rear panel                                  |
|                    | Seals                                                           |
|                    | Seals and assembly components for front panels                  |
| Installation depth | 150 mm                                                          |
|                    | 5.91 ″                                                          |
|                    |                                                                 |