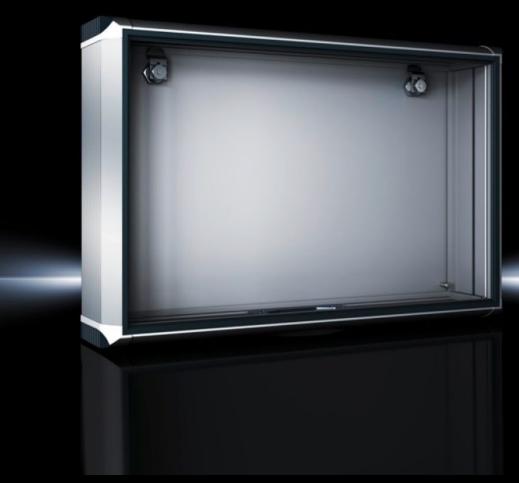

## CP 6380.510 - Optipanel

Aluminum housing, high thermal conductivity for optimum passive heat dissipation. For smaller panels and control solutions. Extremely slim design, requires slightly more space than the installations themselves.

#### **Features**

| Model No.          | CP 6380.510                                                     |
|--------------------|-----------------------------------------------------------------|
| Version            | Support arm connection Ø 130 mm                                 |
| Benefits           | Aluminum housing, high thermal conductivity for optimum passive |
|                    | heat dissipation.                                               |
|                    | Low weight coupled with high stability                          |
|                    | Compatible with all Rittal stand and support arm systems        |
| Material           | Housing: Extruded aluminum section                              |
|                    | Corner pieces: Die-cast zinc                                    |
|                    | Corner protectors: Plastic                                      |
| General color      | Natural anodized                                                |
| Color              | Housing: Natural anodized.                                      |
|                    | Corner pieces: RAL 7035                                         |
|                    | Corner protectors: Similar to RAL 7024                          |
| Supply includes    | Housing with hinged rear panel                                  |
|                    | Seals                                                           |
|                    | Seals and assembly components for front panels                  |
| Installation depth | 150 mm                                                          |
|                    | 5.91 ″                                                          |
|                    |                                                                 |