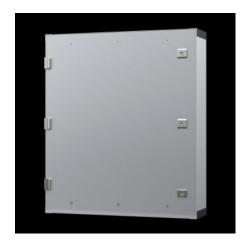

## CP 6380.510 - Optipanel

Aluminum housing, high thermal conductivity for optimum passive heat dissipation. For smaller panels and control solutions. Extremely slim design, requires slightly more space than the installations themselves.

#### **Features**

| Model No.          | CP 6380.510                                                     |
|--------------------|-----------------------------------------------------------------|
| Version            | Support arm connection Ø 130 mm                                 |
| Benefits           | Aluminum housing, high thermal conductivity for optimum passive |
|                    | heat dissipation.                                               |
|                    | Low weight coupled with high stability                          |
|                    | Compatible with all Rittal stand and support arm systems        |
| Material           | Housing: Extruded aluminum section                              |
|                    | Corner pieces: Die-cast zinc                                    |
|                    | Corner protectors: Plastic                                      |
| General color      | Natural anodized                                                |
| Color              | Housing: Natural anodized.                                      |
|                    | Corner pieces: RAL 7035                                         |
|                    | Corner protectors: Similar to RAL 7024                          |
| Supply includes    | Housing with hinged rear panel                                  |
|                    | Seals                                                           |
|                    | Seals and assembly components for front panels                  |
| Installation depth | 150 mm                                                          |
|                    | 5.91 ″                                                          |
|                    |                                                                 |