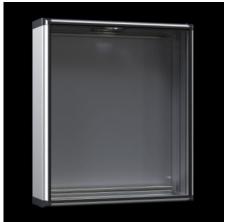

## CP 6380.510 - Optipanel

Aluminum housing, high thermal conductivity for optimum passive heat dissipation. For smaller panels and control solutions. Extremely slim design, requires slightly more space than the installations themselves.

#### **Features**

| Model No.          | CP 6380.510                                                     |
|--------------------|-----------------------------------------------------------------|
| Version            | Support arm connection Ø 130 mm                                 |
| Benefits           | Aluminum housing, high thermal conductivity for optimum passive |
|                    | heat dissipation.                                               |
|                    | Low weight coupled with high stability                          |
|                    | Compatible with all Rittal stand and support arm systems        |
| Material           | Housing: Extruded aluminum section                              |
|                    | Corner pieces: Die-cast zinc                                    |
|                    | Corner protectors: Plastic                                      |
| General color      | Natural anodized                                                |
| Color              | Housing: Natural anodized.                                      |
|                    | Corner pieces: RAL 7035                                         |
|                    | Corner protectors: Similar to RAL 7024                          |
| Supply includes    | Housing with hinged rear panel                                  |
|                    | Seals                                                           |
|                    | Seals and assembly components for front panels                  |
| Installation depth | 150 mm                                                          |
|                    | 5.91 ″                                                          |
|                    |                                                                 |