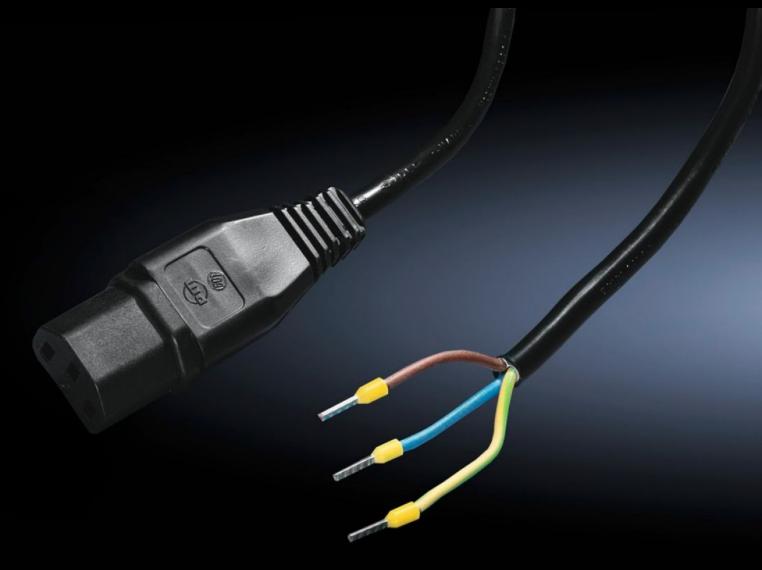

## SM 6450.060 - Connection cable for power pack

With non-heating apparatus connector at one end, length: 1.5 m.

## **Features**

| Model No.             | SM 6450.060                                         |
|-----------------------|-----------------------------------------------------|
| Supply includes       | Connection cable with IEC 320 socket C13 on one end |
| Dimensions            | Length: 1.5 m                                       |
|                       | Length: 59.1 "                                      |
| Length                | 1.5 m                                               |
|                       | 59.1 ″                                              |
| Packaging unit        | 1 pc(s).                                            |
| Net weight            | 0.112                                               |
| Gross weight          | 0.2                                                 |
| Customs tariff number | 85444290                                            |
| EAN                   | 4028177398979                                       |
| ETIM 9                | EC001576                                            |
| ECLASS 8.0            | 27060402                                            |