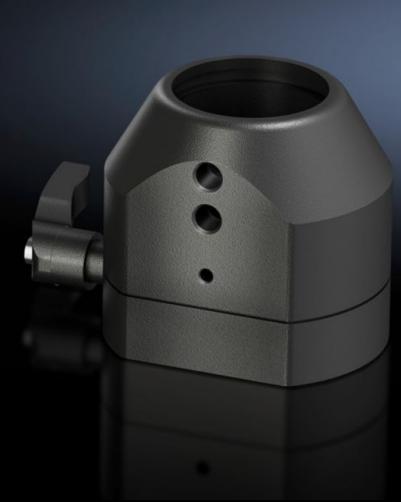

# CP 6501.050 - Coupling CP 40, steel for support arm connection 90 x 71 mm

For swivel mounting the housing on the vertical section of the 40 support arm system.

#### **Features**

| Model No.                  | CP 6501.050                                      |
|----------------------------|--------------------------------------------------|
| Material                   | Zinc                                             |
| Surface finish             | Textured paint                                   |
| Color                      | RAL 7024                                         |
| Rotating/tilting           | Yes                                              |
| Rotation angle/swivel area | Approximately 305°, lockable via clamping levers |
| Packaging unit             | 1 pc(s).                                         |
| Net weight                 | 1.18                                             |
| Gross weight               | 1.32                                             |
| Customs tariff number      | 79070000                                         |
| EAN                        | 4028177262911                                    |
| ETIM 9                     | EC000882                                         |
| ECLASS 8.0                 | 27400556                                         |