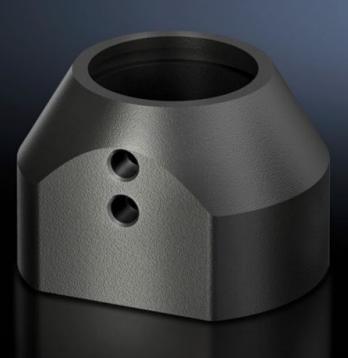

# CP 6501.070 - Attachment CP 40, steel for support arm connection 90 x 71 mm

For rigid attachment of the housing to the 40 support arm system.