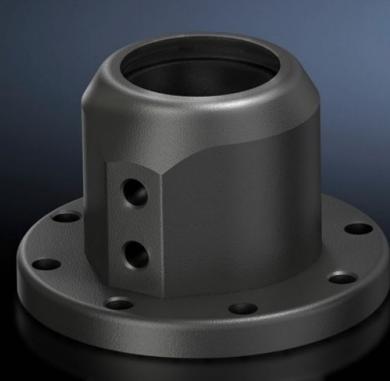

### CP 6501.110 - Wall/base mounting bracket, CP 40, steel

For rigid attachment of the support arm system to a vertical or horizontal surface.

#### Features

| Model No.             | CP 6501.110    |
|-----------------------|----------------|
| Material              | Cast aluminum  |
| Surface finish        | Textured paint |
| Color                 | RAL 7024       |
| Rifid y/n             | Yes            |
| Packaging unit        | 1 pc(s).       |
| Net weight            | 0.56           |
| Gross weight          | 0.68           |
| Customs tariff number | 83024900       |
| EAN                   | 4028177263314  |
| ETIM 9                | EC000882       |
| ECLASS 8.0            | 27400556       |
|                       |                |