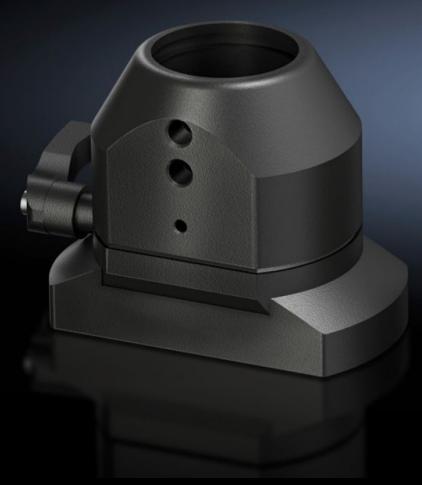

# CP 6501.130 - Coupling CP 40, steel for support arm connection 120 x 65 mm

For swivel mounting the housing on the vertical section of the 40 support arm system.

#### **Features**

| CP 6501.130                                      |
|--------------------------------------------------|
| Cast aluminum                                    |
| Textured paint                                   |
| RAL 7024                                         |
| Yes                                              |
| Approximately 305°, lockable via clamping levers |
| 1 pc(s).                                         |
| 1.59                                             |
| 1.603                                            |
| 79070000                                         |
| 4028177436053                                    |
| EC000882                                         |
| 27400556                                         |
|                                                  |