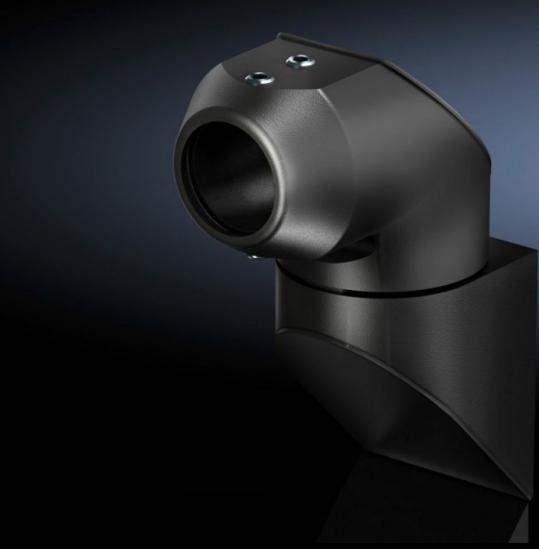

## CP 6501.150 - Wall-mounted hinge CP, 40, steel

For swivel mounting of the support arm on a vertical surface.

#### **Features**

| Model No.                  | CP 6501.150                                                 |
|----------------------------|-------------------------------------------------------------|
| Material                   | Cast aluminum                                               |
| Surface finish             | Textured paint                                              |
| Color                      | RAL 7024                                                    |
| Rotating/tilting           | Yes                                                         |
| Rotation angle/swivel area | approx. 330°, provided that the upper joint can move freely |
| Packaging unit             | 1 pc(s).                                                    |
| Net weight                 | 2.119                                                       |
| Gross weight               | 2.128                                                       |
| Customs tariff number      | 76169990                                                    |
| EAN                        | 4028177436077                                               |
| ETIM 9                     | EC000882                                                    |
| ECLASS 8.0                 | 27400556                                                    |
|                            |                                                             |