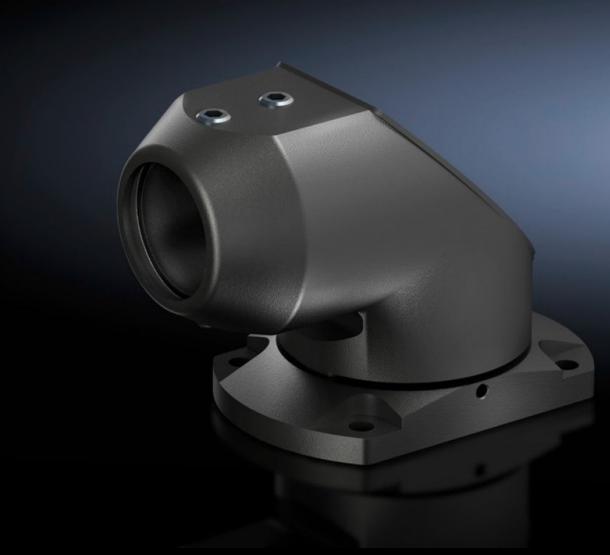

## CP 6501.160 - Top-mounted joint CP 40, steel

For swivel mounting of the support arm system on a horizontal surface – also suitable for ceiling mounting.

#### **Features**

| Model No.                  | CP 6501.160        |
|----------------------------|--------------------|
| Material                   | Cast aluminum      |
| Surface finish             | Textured paint     |
| Color                      | RAL 7024           |
| Rotating/tilting           | Yes                |
| Rotation angle/swivel area | Approximately 300° |
| Packaging unit             | 1 pc(s).           |
| Net weight                 | 1.699              |
| Gross weight               | 1.735              |
| Customs tariff number      | 76169990           |
| EAN                        | 4028177436084      |
| ETIM 9                     | EC000882           |
| ECLASS 8.0                 | 27400556           |