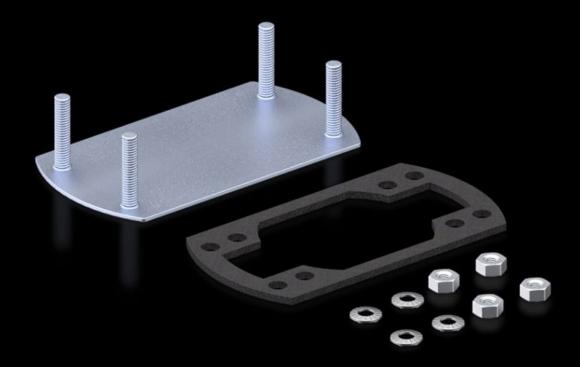

## CP 6505.100 - Cover plate for support arm connection

Cover plates for round and square support arm connections.

## Features

| Model No.                              | CP 6505.100                                                                                                                                                                              |
|----------------------------------------|------------------------------------------------------------------------------------------------------------------------------------------------------------------------------------------|
| Product description                    | To securely lock an unused support arm connection in the housing                                                                                                                         |
| Material                               | Carbon steel                                                                                                                                                                             |
| Surface finish                         | Zinc plated, clear-chromated                                                                                                                                                             |
| Supply includes                        | Seal and assembly components                                                                                                                                                             |
| Suitable for support arm connection    | rectangular 120 x 65 mm                                                                                                                                                                  |
| Note                                   | If there are already 2 support arm cut-outs provided with the<br>Comfort Panel, Optipanel and Compact Panel command panels, a<br>cover plate is included with the supply of the housing. |
| Packaging unit                         | 1 pc(s).                                                                                                                                                                                 |
| Net weight                             | 0.11                                                                                                                                                                                     |
| Gross weight                           | 0.129                                                                                                                                                                                    |
| PCF/VE (cradle-to-gate)                | 0.5 kg CO2 eq (Cat B)                                                                                                                                                                    |
| Information regarding the PCF<br>class | Category B: PCF value (cradle-to-gate) calculated approximately or the basis of the product weight and self-declared                                                                     |
| Customs tariff number                  | 73269098                                                                                                                                                                                 |
| EAN                                    | 4028177237704                                                                                                                                                                            |
| ETIM 9                                 | EC000456                                                                                                                                                                                 |
| ECLASS 8.0                             | 27189263                                                                                                                                                                                 |
|                                        |                                                                                                                                                                                          |