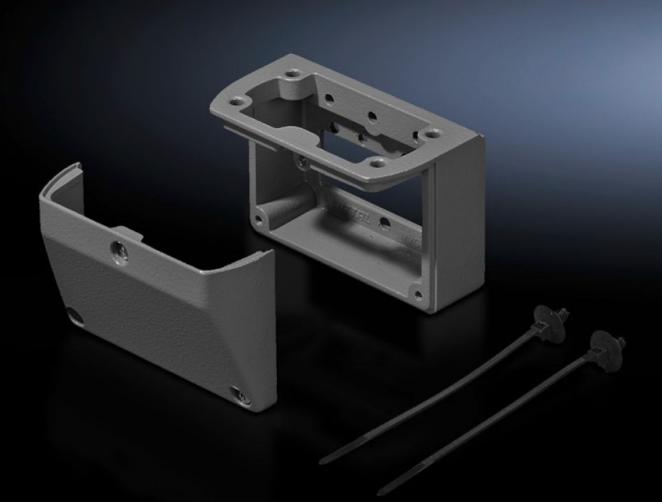

# CP 6508.010 - Connection console for support arm connection 120 x 65 mm

For rear connection of slimline command panels. Removable cover for simple cable routing

#### Features

| Model No.             | CP 6508.010                                                         |
|-----------------------|---------------------------------------------------------------------|
|                       |                                                                     |
| Version               | Connection to Rittal support arm systems                            |
|                       | CP 40                                                               |
|                       | CP 60                                                               |
|                       | CP 120 via adapter from support arm connection Ø 130 mm to 120      |
|                       | x 65 mm                                                             |
| Product description   | For rear connection of slimline command panels. Removable cover     |
|                       | for easy cable routing.                                             |
| Material              | Cast aluminum                                                       |
| Color                 | Console, lid: RAL 7024                                              |
| Supply includes       | 2 cable ties                                                        |
|                       | Seal and assembly components                                        |
| Rifid y/n             | Yes                                                                 |
| Note                  | Depending on the application, an attachment or coupling is required |
| Packaging unit        | 1 pc(s).                                                            |
| Net weight            | 0.659                                                               |
| Gross weight          | 0.685                                                               |
| Customs tariff number | 76169990                                                            |
|                       |                                                                     |