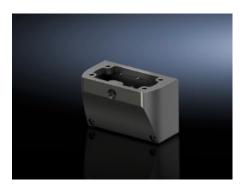

# CP 6508.010 - Connection console for support arm connection 120 x 65 mm

For rear connection of slimline command panels. Removable cover for simple cable routing

#### Features

| Model No.             | CP 6508.010                                                         |
|-----------------------|---------------------------------------------------------------------|
|                       |                                                                     |
| Version               | Connection to Rittal support arm systems                            |
|                       | CP 40                                                               |
|                       | CP 60                                                               |
|                       | CP 120 via adapter from support arm connection Ø 130 mm to 120      |
|                       | x 65 mm                                                             |
| Product description   | For rear connection of slimline command panels. Removable cover     |
|                       | for easy cable routing.                                             |
| Material              | Cast aluminum                                                       |
| Color                 | Console, lid: RAL 7024                                              |
| Supply includes       | 2 cable ties                                                        |
|                       | Seal and assembly components                                        |
| Rifid y/n             | Yes                                                                 |
| Note                  | Depending on the application, an attachment or coupling is required |
| Packaging unit        | 1 pc(s).                                                            |
| Net weight            | 0.659                                                               |
| Gross weight          | 0.685                                                               |
| Customs tariff number | 76169990                                                            |
|                       |                                                                     |