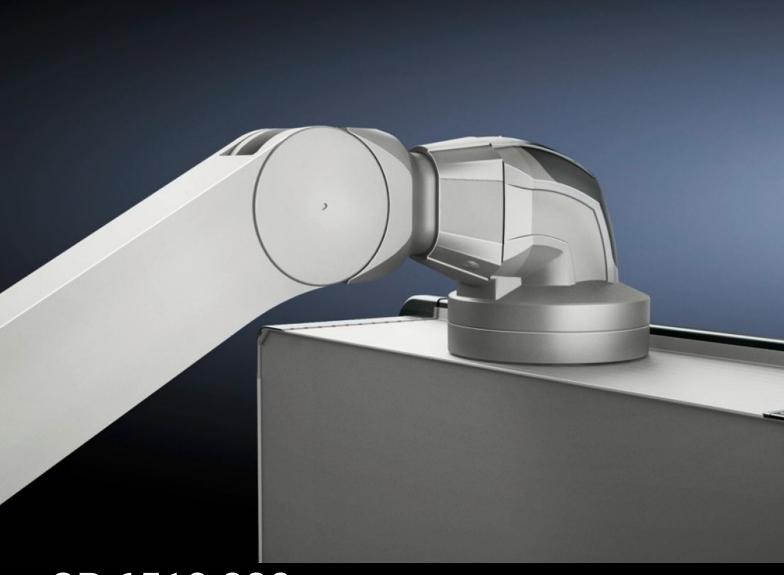

# CP 6510.330 - Support Arm, Height Adjustable for support arm systems CP 120

Offers enhanced ergonomics

#### **Features**

| Model No.            | CP 6510.330                                                                                                                                                                                                                                                                                                                                                                                                       |
|----------------------|-------------------------------------------------------------------------------------------------------------------------------------------------------------------------------------------------------------------------------------------------------------------------------------------------------------------------------------------------------------------------------------------------------------------|
| Product description  | offers improved ergonomics with adjustment range for tall and short operators, for seated and standing work adjustable to up to 800 mm as required using an adjustment screw on the front of the support arm. Clip-off plastic panels for access to integral cable routing.                                                                                                                                       |
| Benefits             | Precise coordination of the compression spring to the housing weight via an adjusting screw on the rear of the support arm Complete functional reliability – if the compression spring breaks, the arm will remain in position  Tilting angle of the mounted housing is identical in every height position  Cables with connectors such as DVI and VGA are also easily inserted  Integral locking in three stages |
| Color                | RAL 9006                                                                                                                                                                                                                                                                                                                                                                                                          |
| Supply includes      | Assembly components                                                                                                                                                                                                                                                                                                                                                                                               |
| Length               | 1,090 mm<br>42.9 ″                                                                                                                                                                                                                                                                                                                                                                                                |
| Installation options | Maximum cross-section for cable entry 18 x 39 mm  Maximum number of introduced cables 3x dia. 7 mm and 2x dia. 8.5  mm                                                                                                                                                                                                                                                                                            |
| Note on Model No.:   | Weight range applies to configured housing and vertical support section.                                                                                                                                                                                                                                                                                                                                          |
| Dimensions           | Length: 1,090 mm<br>Length: 42.9 ″                                                                                                                                                                                                                                                                                                                                                                                |
| Load                 | 15 kg32 kg<br>33.1 lb70.5 lb.                                                                                                                                                                                                                                                                                                                                                                                     |