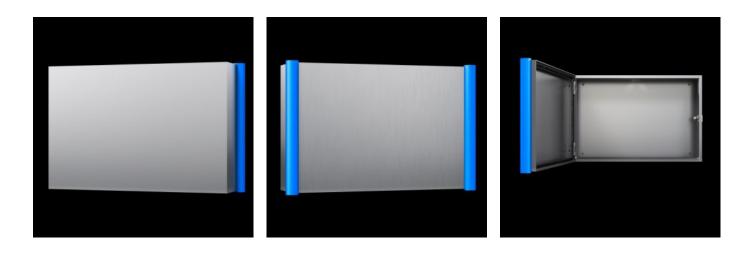

# CP 6538.010 - Command panel housing with door Stainless steel

Operating door for enclosure made from stainless steel 1.4301, (AISI 304) with handle strips made from food-grade plastic. Can be combined with CP40 support arm system, stainless steel.

#### **Features**

| Model No.       | CP 6538.010                                                                                                                                                                                                   |
|-----------------|---------------------------------------------------------------------------------------------------------------------------------------------------------------------------------------------------------------|
| Version         | With support arm connection CP 40, stainless steel                                                                                                                                                            |
| Material        | Housing and door: Stainless steel 1.4301 (AISI 304) Handle strips: Plastic approved for use with foodstuffs, dyed blue                                                                                        |
| Surface finish  | Brushed, grain 400                                                                                                                                                                                            |
| General color   | Stainless steel                                                                                                                                                                                               |
| Color           | Handle strips: Similar to RAL 5002                                                                                                                                                                            |
| Supply includes | Housing of all-round solid construction Cut-out and reinforcement for support arm system CP 40 stainless steel Fastener with guide plate Door with sealing frame and side handle strips Lock: 3 mm double-bit |

## Features

| Dimensions                              | Width: 400 mm                                                 |
|-----------------------------------------|---------------------------------------------------------------|
|                                         | Height: 400 mm                                                |
|                                         | Depth: 150 mm                                                 |
|                                         | Width: 15.7 "                                                 |
|                                         | Height: 15.7 ″                                                |
|                                         | Depth: 5.91 "                                                 |
| Protection category IP to IEC 60<br>529 | IP 66                                                         |
| Protection category NEMA                | NEMA 12                                                       |
| Note                                    | The support arm connection and door catch may be swapped over |
|                                         | by rotating the enclosure                                     |
|                                         | 3 mm double-bit lock insert may be exchanged for 41 mm lock   |
|                                         | inserts, plastic handles and T handles, type C                |
| Base material                           | Stainless steel 1.4301 (AISI 304)                             |
| Note on Model No.:                      | Compatible mounting plate 5050.453 with shipping bag 5050.507 |
| Packaging unit                          | 1 pc(s).                                                      |
| Net weight                              | 8.84                                                          |
| Gross weight                            | 8.85                                                          |
| Customs tariff number                   | 94032080                                                      |
| EAN                                     | 4028177220386                                                 |
| ETIM 9                                  | EC002504                                                      |
| ECLASS 8.0                              | 27180505                                                      |
|                                         |                                                               |