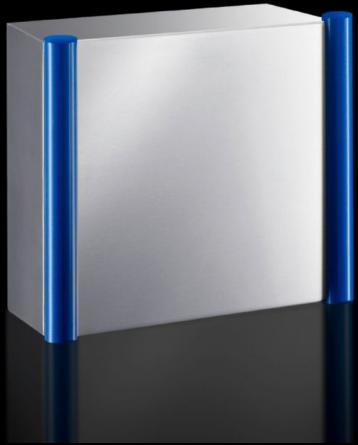

# CP 6538.010 - Command panel housing with door Stainless steel

Operating door for enclosure made from stainless steel 1.4301, (AISI 304) with handle strips made from food-grade plastic. Can be combined with CP40 support arm system, stainless steel.

#### **Features**

| Model No.       | CP 6538.010                                                                                                                                                                                                   |
|-----------------|---------------------------------------------------------------------------------------------------------------------------------------------------------------------------------------------------------------|
| Version         | With support arm connection CP 40, stainless steel                                                                                                                                                            |
| Material        | Housing and door: Stainless steel 1.4301 (AISI 304) Handle strips: Plastic approved for use with foodstuffs, dyed blue                                                                                        |
| Surface finish  | Brushed, grain 400                                                                                                                                                                                            |
| General color   | Stainless steel                                                                                                                                                                                               |
| Color           | Handle strips: Similar to RAL 5002                                                                                                                                                                            |
| Supply includes | Housing of all-round solid construction Cut-out and reinforcement for support arm system CP 40 stainless steel Fastener with guide plate Door with sealing frame and side handle strips Lock: 3 mm double-bit |